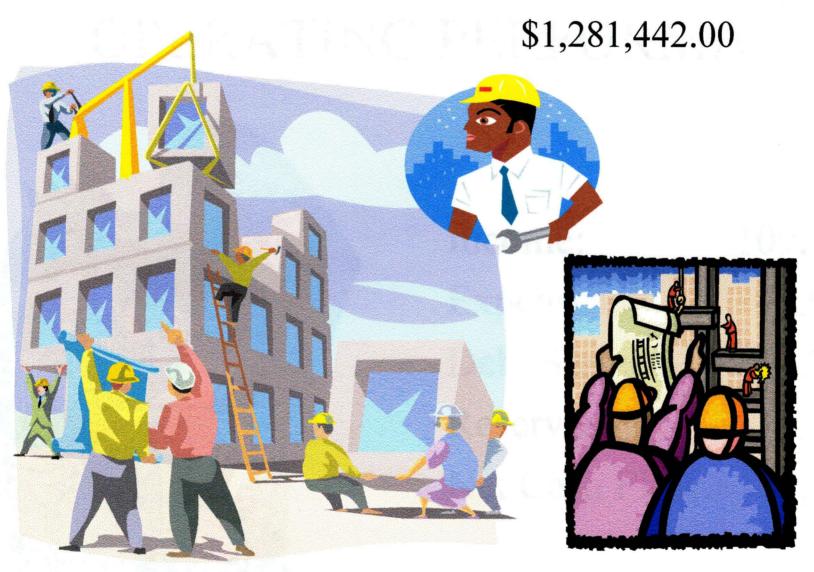

## **CONSTRUCTION BUDGET**

## **OPERATING PERFORMA**

Income: 109,725

Expenses: 46,906

Debt Service 56,244

Reserves 3,292

Net Cash Flow 3,283