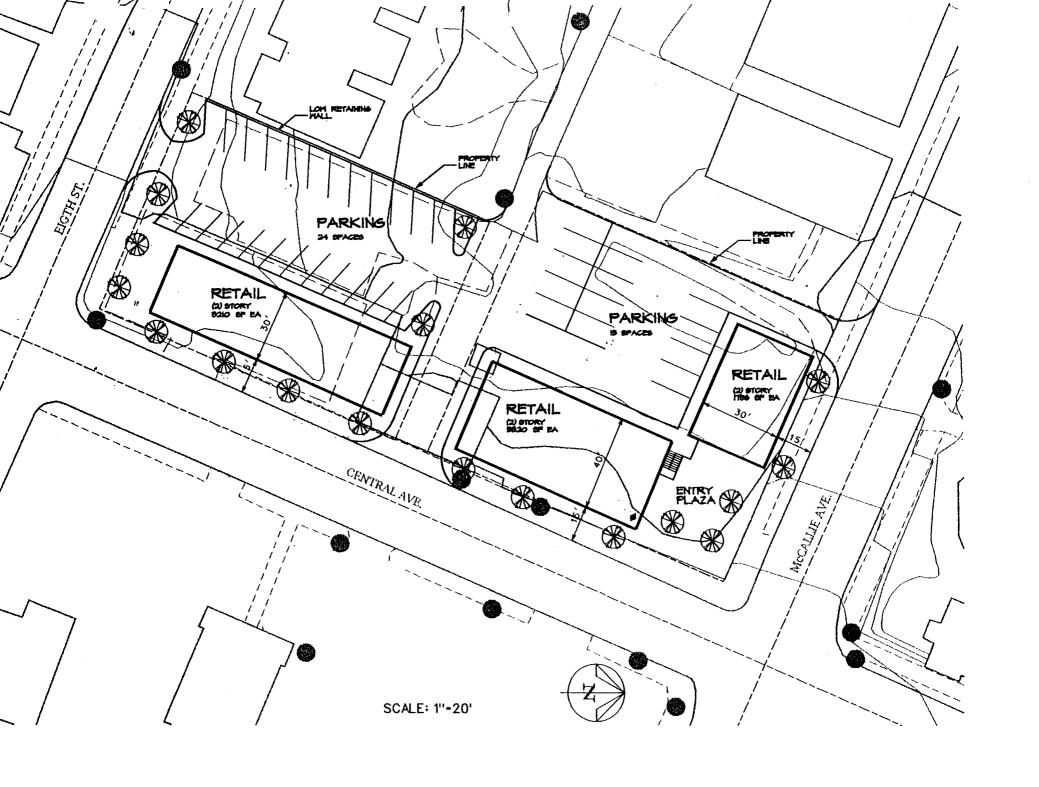

|                                                                                 |
| University Center (8,675 square feet) | 716 McCallie Avenue               | Chiropractor<br>Pizza/Deli                                                      |
| Willow Plaza<br>(17,375 square feet)  | Willow & 23 <sup>rd</sup> Streets | Dollar General<br>Rentway<br>Variety Merchandise                                |
| Willow @3 <sup>rd</sup> Street        | North side of street              | Payless Shoe Store<br>Auto Zone<br>Smoke Shop<br>Novelty and Sales<br>Pawn Shop |
|                                       | South side of street              | Pruett's Grocery<br>Family Dollar                                               |







SITE SECTION ELEVATION LOOKING EAST







SCALE: 1/8"=1'-0"

#### McCallie/Central retail & office complex





# GATEWAY CENTER A RETAIL DEVELOPMENT



Chattanooga, Tennessee

## VICINITY MAP



## PROBLEM STATEMENT

Unless initiatives are implemented to provide affordable housing, encourage business development, assist existing businesses, then the deteriorated neighborhood will negatively impact the City's redevelopment efforts and national fame.



# INNER-CITY DEVELOPMENT CORPORATION

To stimulate the redevelopment of the M. L. King District by providing affording housing, encouraging business development, building human capacity, and attracting private investment.

## **Project Goal**

To determine if there is a market to support retail development and if so what types of businesses are needed and wanted by the residen