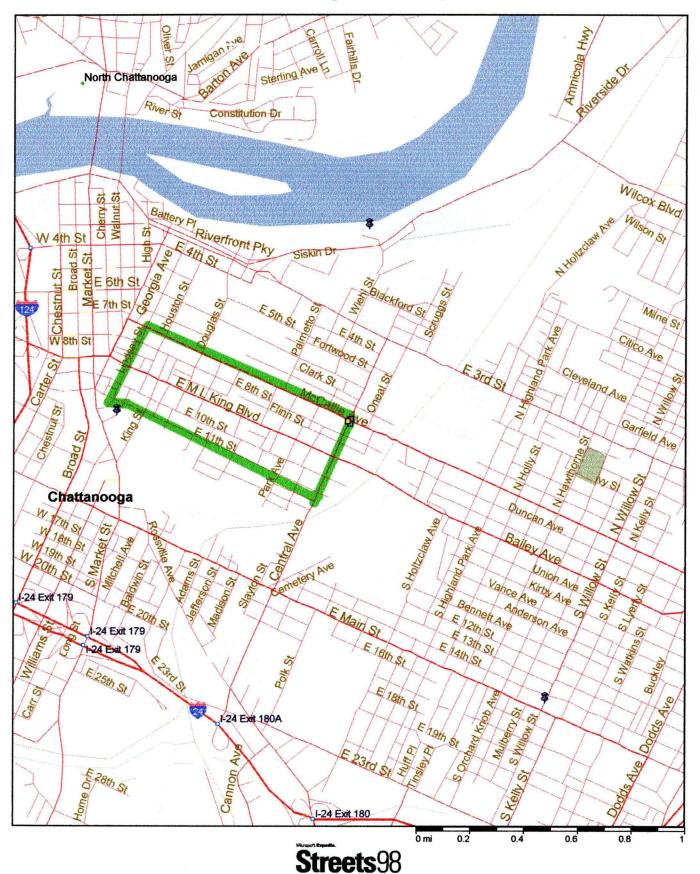

#### M. L. King District Map



#### Central & McCallie Avenue



### M.L. King Neighborhood Survey

|          |                                                   |