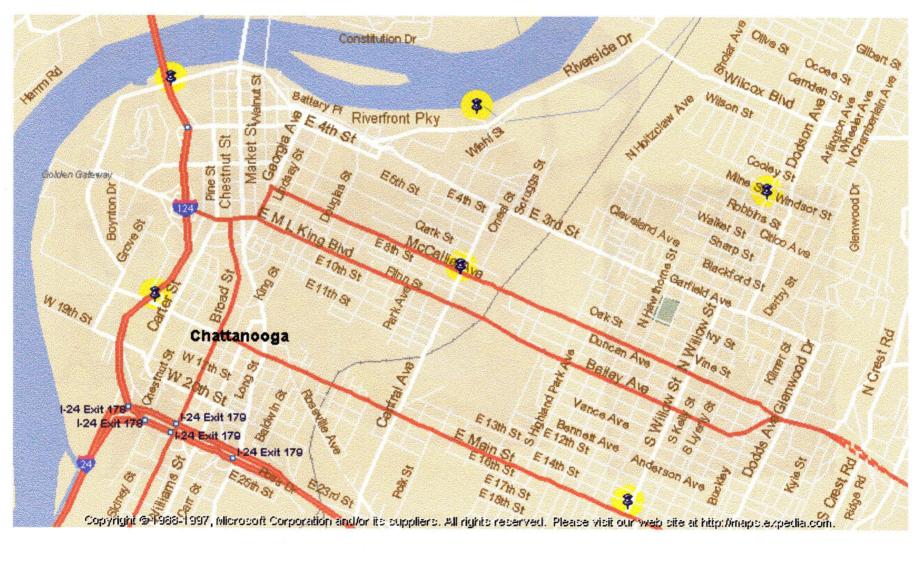

TAIL TENANT MIX

| <ul> <li>Variety Discount Store</li> </ul> | 10,000 |
|--------------------------------------------|--------|
| <ul> <li>Used Book Store</li> </ul>        | 2,500  |
| Bakery/Coffee Shop                         | 2,500  |
| Laundromat/Dry Cleaner                     | 1,100  |
|                                            |        |
| Total Square Feet                          | 16,500 |

# PROPOSED SITE



# Daily Traffic Counts



• Central Avenue/8<sup>th</sup> Street 11,632 autos

McCallie/Central Avenue 16,208 autos

Bailey Avenue/Spruce St 17,306 autos



## **BUYER POWER**

Markets

**Primary** 

Secondary

Avg HH Income

\$24,246

\$26,546

Avg Aggregate Income

\$28,174,536

\$118,846,442

**Potential Retail Sales** 

\$10,706,324

\$45,161,648

# Target Market



## **CONSTRUCTION BUDGET**



## **OPERATING PERFORMA**



Income: 109,725

Expenses: 46,906

Debt Service 56,244

Reserves 3,292

Net Cash Flow 3,283

## CONCLUSION

- Offer quality goods/services to neighborhood residents
- Provide new business and job opportunities
- Develop a vacant under utilized parcel of land
- Improve the image of the neighborhood
- Encourage more public and private investment

# COMING SOON GATEWAY CENTER