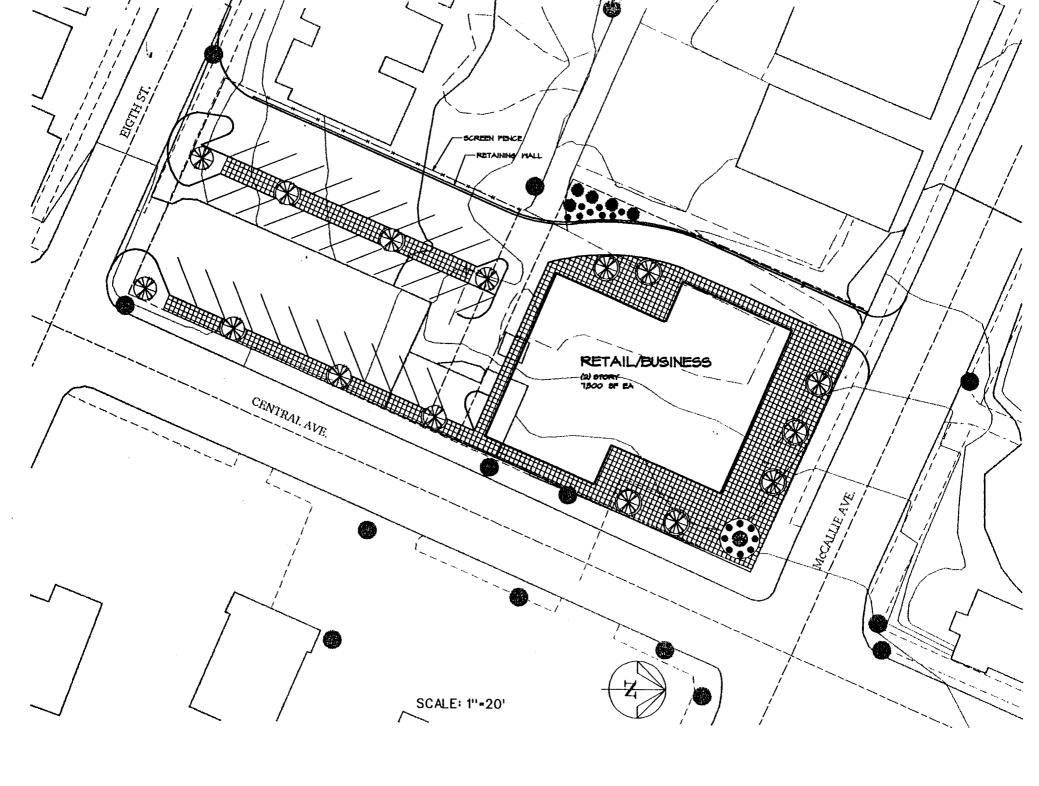

|
| University Center (8,675 square feet) | 716 McCallie Avenue               | Chiropractor<br>Pizza/Deli                                                      |
| Willow Plaza<br>(17,375 square feet)  | Willow & 23 <sup>rd</sup> Streets | Dollar General<br>Rentway<br>Variety Merchandise                                |
| Willow @3 <sup>rd</sup> Street        | North side of street              | Payless Shoe Store<br>Auto Zone<br>Smoke Shop<br>Novelty and Sales<br>Pawn Shop |
|                                       | South side of street              | Pruett's Grocery<br>Family Dollar                                               |







SITE SECTION ELEVATION LOOKING EAST







SCALE: 1/8"=1'-0"

#### McCallie/Central retail & office complex





# GATEWAY CENTER A RETAIL DEVELOPMENT



Chattanooga, Tennessee

## VICINITY MAP



## PROBLEM STATEMENT

Unless initiatives are implemented to provide affordable housing, encourage business development, assist existing businesses, then the deteriorated neighborhood will negatively impact the City's redevelopment efforts and national fame.



# INNER-CITY DEVELOPMENT CORPORATION

To stimulate the redevelopment of the M. L. King District by providing affording housing, encouraging business development, building human capacity, and attracting private investment.

## **Project Goal**

To determine if there is a market to support retail development and if so what types of businesses are needed and wanted by the residents.



## RETAIL DEVELOPMENT





# PROPOSED SITE



## **OUTPUTS**

- *