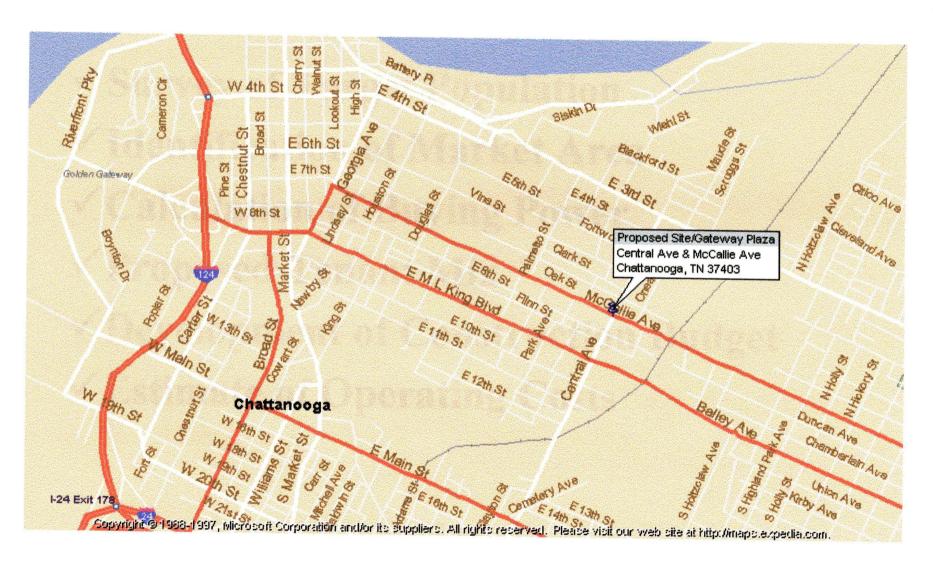

il & office complex





# GATEWAY CENTER A RETAIL DEVELOPMENT



Chattanooga, Tennessee

## VICINITY MAP



## PROBLEM STATEMENT

Unless initiatives are implemented to provide affordable housing, encourage business development, assist existing businesses, then the deteriorated neighborhood will negatively impact the City's redevelopment efforts and national fame.



# INNER-CITY DEVELOPMENT CORPORATION

To stimulate the redevelopment of the M. L. King District by providing affording housing, encouraging business development, building human capacity, and attracting private investment.

## **Project Goal**

To determine if there is a market to support retail development and if so what types of businesses are needed and wanted by the residents.



## RETAIL DEVELOPMENT





# PROPOSED SITE



## **OUTPUTS**

- **✓** Survey of Target Population
- ✓ Identification of Market Area
- **✓ Calculation of Buying Power**
- **✓ Proposed Tenant Mix**
- **✓ Development of Construction Budget**
- **✓ Estimate of Operating Costs**

# Survey Results

### Type of Development

- Convenience store/gas station 35%
- Restaurant 28%
- National Chain Drug Store 16%

### Type of Stores

- Convenience Store 43%
- Small Restaurant 42%
- Bakery 39%
- Variety Discount 36%
- Book Store 29%

### **Type of Offices**

- Doctor's Office 43%
- Job Placement 41%
- Dental Office 27%

## RETAIL TENANT MIX

| <ul> <li>Variety Discount Store</li> </ul> | 10,000 |
|--------------------------------------------|--------|
| <ul> <li>Used Book Store</li> </ul>        | 2,500  |
| Bakery/Coffee Shop