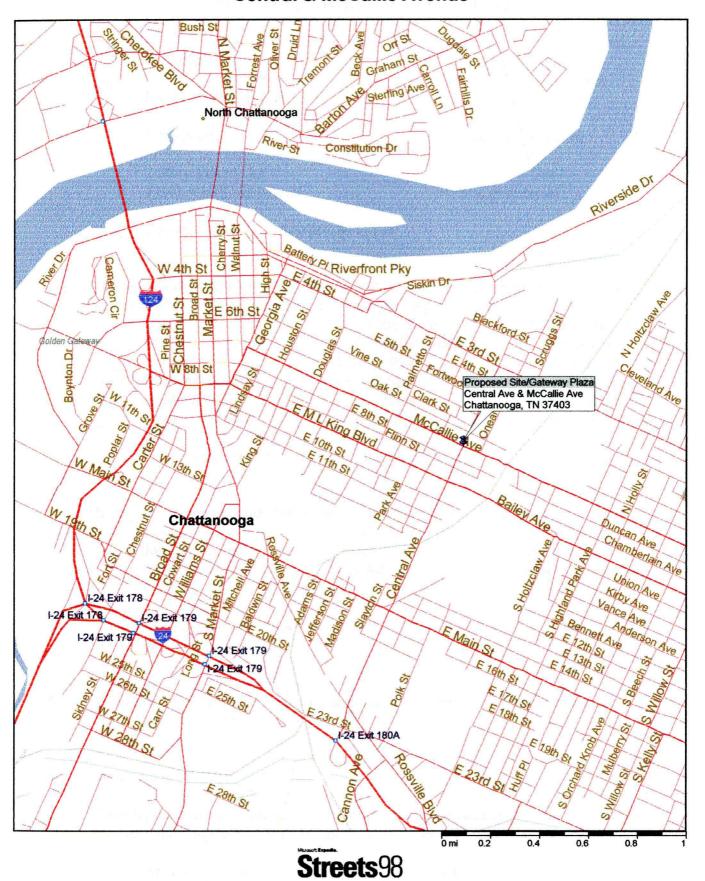

#### M. L. King District Map



#### Central & McCallie Avenue



### M.L. King Neighborhood Survey

|          |                                                   |