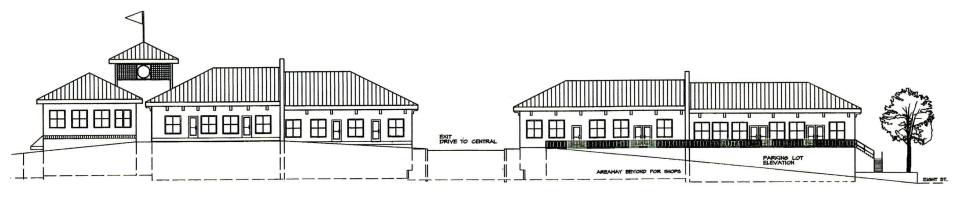

mercial Centers                    |                                   |                                                                                 |
| University Center (8,675 square feet) | 716 McCallie Avenue               | Chiropractor<br>Pizza/Deli                                                      |
| Willow Plaza<br>(17,375 square feet)  | Willow & 23 <sup>rd</sup> Streets | Dollar General<br>Rentway<br>Variety Merchandise                                |
| Willow @3 <sup>rd</sup> Street        | North side of street              | Payless Shoe Store<br>Auto Zone<br>Smoke Shop<br>Novelty and Sales<br>Pawn Shop |
|                                       | South side of street              | Pruett's Grocery<br>Family Dollar                                               |







SITE SECTION ELEVATION LOOKING EAST







SCALE: 1/8"=1'-0"

#### McCallie/Central retail & office complex





# GATEWAY CENTER A RETAIL DEVELOPMENT



Chattanooga, Tennessee

## VICINITY MAP



## PROBLEM STATEMENT

Unless initiatives are implemented to provide affordable housing, encourage business development, assist existing businesses, then the deteriorated neighborhood will negatively impact the City's redevelopment efforts and national fame.



# INNER-CITY DEVELOPMENT CORPORATION

To stimulate the redevelopment of the M. L. King District by providing affording housing, encouraging business development, building human capacity, and attracting private investment.

## **Project Goal**

To determine if there is a market to support retail development and if so what types of business