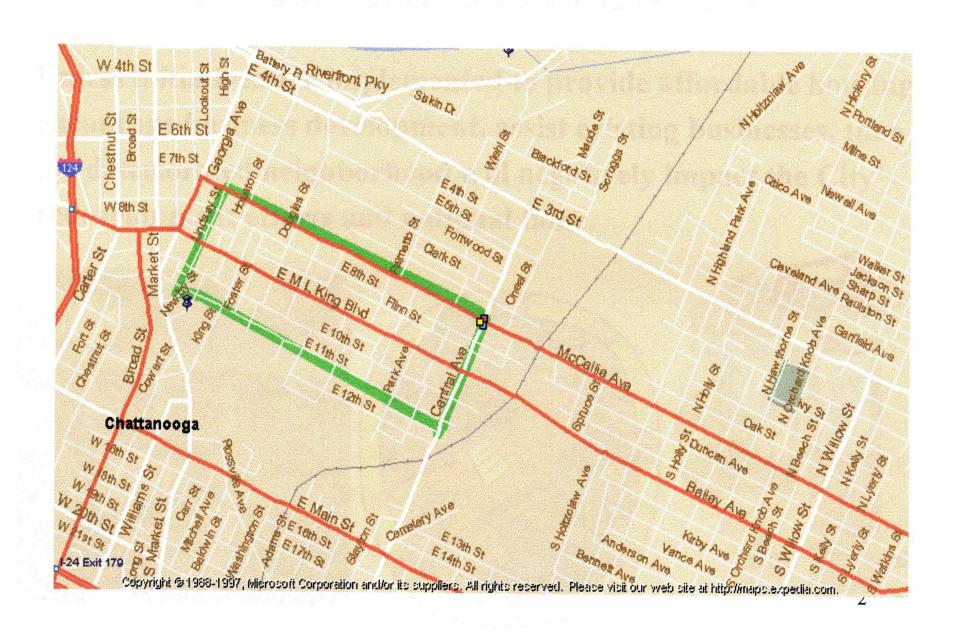

716 McCallie Avenue               | Chiropractor<br>Pizza/Deli                                                      |
| Willow Plaza<br>(17,375 square feet)  | Willow & 23 <sup>rd</sup> Streets | Dollar General<br>Rentway<br>Variety Merchandise                                |
| Willow @3 <sup>rd</sup> Street        | North side of street              | Payless Shoe Store<br>Auto Zone<br>Smoke Shop<br>Novelty and Sales<br>Pawn Shop |
|                                       | South side of street              | Pruett's Grocery<br>Family Dollar                                               |







SITE SECTION ELEVATION LOOKING EAST







SCALE: 1/8"=1'-0"

#### McCallie/Central retail & office complex





# GATEWAY CENTER A RETAIL DEVELOPMENT



Chattanooga, Tennessee

## VICINITY MAP



## PROBLEM STATEMENT

Unless initiatives are implemented to provide affordable housing, encourage business development, assist existing businesses, then the deteriorated neighborhood will negatively impact the City's redevelopment efforts and national fame.



# INNER-CITY DEVELOPMENT CORPORATION

To stimulate the redevelopment of the M. L. King District by providing affording housing, encouraging business development, building human capacity, and attracting private investment.

## **Project Goal**

To determine if there is a market to support retail development and if so what types of businesses are needed and wanted by the residents.



## RETAIL DEVELOPMENT





# PROPOSED SITE



## **OUTPUTS**

- **✓** Survey of Target Population
- ✓ Identification of Market Area
- **✓ Calculation o