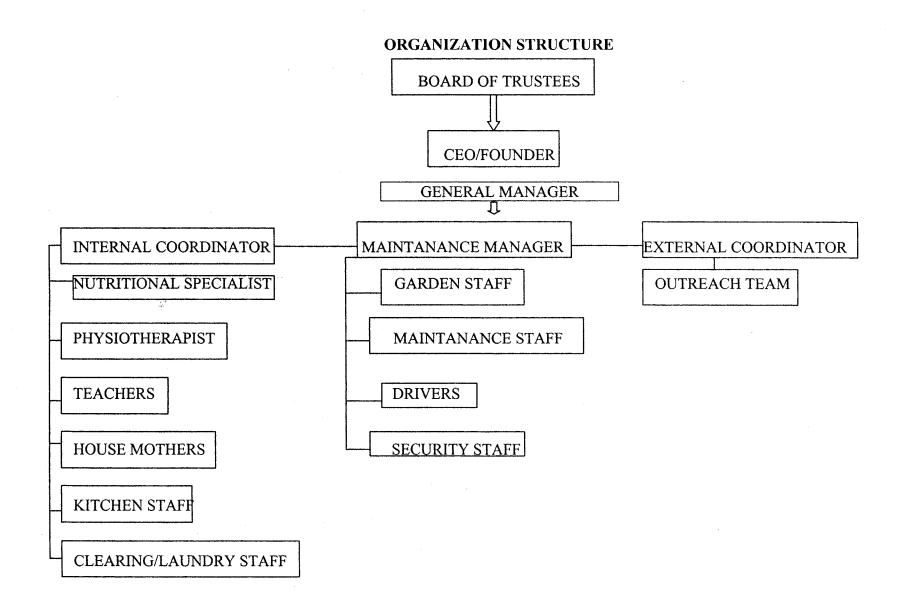

|

Signed and Delivered by the said 4. ANNA MOLLEL Who is known to me in my presence this 3 Day of May 2001.

TRUSTEE

| NAME:                       | ····                      |
|-----------------------------|---------------------------|
| NAME: SIGNATURE: SIGNATURE: | Mills                     |
| POSTAL ADDRESS:c            | M. NGALO L.L.B. (Hons) E. |

QUALIFICATION:

Output

Signed and Delivered by the said 5. ADRIANA I.M. HAMMER Who is known to me in my presence this  $3^{k}$ 

Day of May 2001.

SIGNATURE:...

POSTAL ADDRESS:.....C..M. NGALO L.L.B. (Hons) E.A. POSTAL ADDRESS: Limingalo Lilib (Hons) E.A. Advocate

POBOX 3003
Arusha / Tanzania
Tel. 057 - 6169 & 3181 Ext 1624
Fax 057 - 8273









Sibusiso children attend "Special Olympic", a sport event organized on annual basis for children with disabilities.



Sibusiso staff entertaining visitors during the "open day"