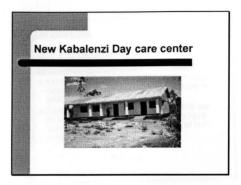

er.

### PROJECT IMPLEMENTATION

Progress of planned activities

- Sensitization meeting of leaders was conducted in January 2006.
- Project proposal for building a day care center was prepared and the Ngara district council agreed to fund the project.

#### PROJECT IMPLEMENTATION CONT..

 Community participated fully in construction of a day care center by clearing the site, collection of local available building materials i.e stones, sand, aggregates and burnt bricks.



#### PROJECT IMPLEMENTATION CONT..

- Up to December 2006, construction of one classroom, one office, one store and two pit latrine were completed.
- Ngara District council contributed
   Tshs. 13, 486,000 (80%) out of Tshs.
   16,782,400 used for construction of a day care center. Community contributed Tshs 3,296,400.



#### MONITORING & EVALUATION

- Project implementation team including District
  Engineer monitored the day to day activities, quality
  of work (value for money).

  The team made a frequent site visit, prepared
  monthly and quarterly reports & present the report to
  village government (monthly) and village assembly
  (quarterly).

  Reports discussed and forwarded to the discussed and
- Reports discussed and forwarded to the district

#### Evaluation

- . The project has partially achieved its intended goal.
- On the other hand the community has started to increase their support in terms of food stuff, clothes and cash contribution for the center and two guardians for center have been paid monthly by the village. This is a result of intensive community sensitization

# SUMMARY, CONCL