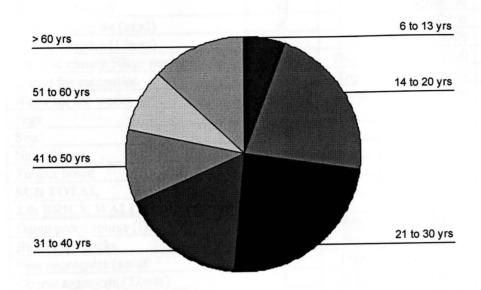

# gender of respondents

gender of respondents

Chart 4: Showing age of respondents