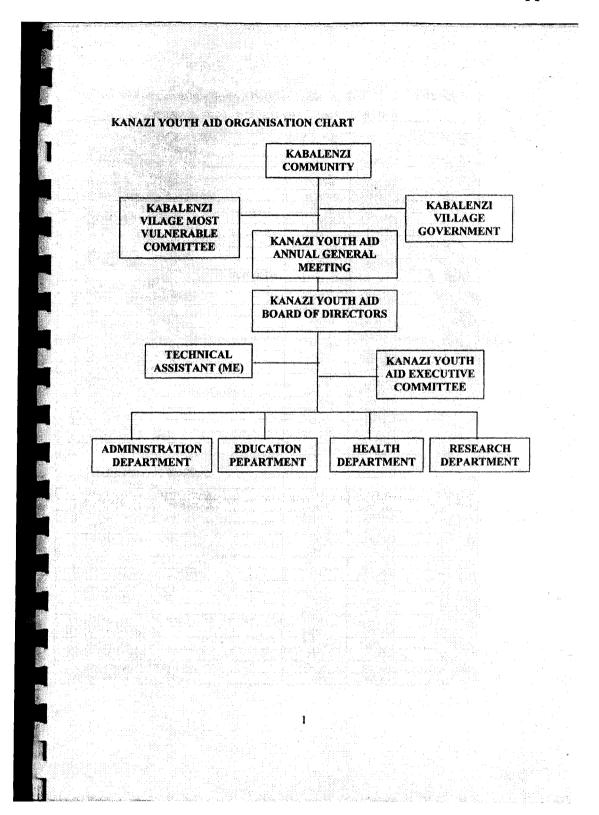

Economic Development Program. One of the requirements of this degree is to work with a Community Based organization as a technical assistance.

If my application accepted I will be ready to advise in any capacity deemed necessary and appropriate.

Thank you for your consideration.

R.D. Bilakwata
MSc CED STUDENT
NGARA

KANAZI YOUTH AND BOX SG NGARA. IHE 30.09.2005. YOUTH TECHNICAL ASSISTANT, NEARADISTRIET COUNCIL BOX 30 NGARA. ATTN: MR. R.D. BILAKWATA MSC. CED STUDENT NGARA. RE: Your REQUEST. Keference your letter of request CED 2007/617319/02 of 28/09/2005, your request is accepted. You are welcome, because we need your assistance ducto the factor that our youths are poor education wise, Sociologywise and environmental wise Thank you William Mpanju. Chairman Manju. For KANAZI YOUTH AZD.



# Appendix 4

# gender of respondents



gender of respondents

Chart 4: Showing age of respondents

# age of respondent



Appendix 6
BILL OF QUANTITIES FOR CONSTRUCTION OF TWO CLASS ROOOMS, STORE
AND OFFICE FOR DAY CARE CENTRE TO BE BUILT AT KABALENZI VILLAGE

| L0: FOUNDATION WALLS   Hard core (stone)   23   Trip   10,000.00   230,000.00