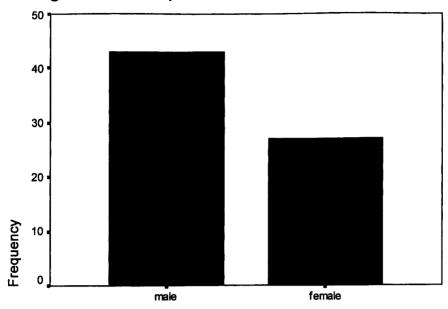

# gender of respondents

gender of respondents

Chart 4: Showing age of respondents