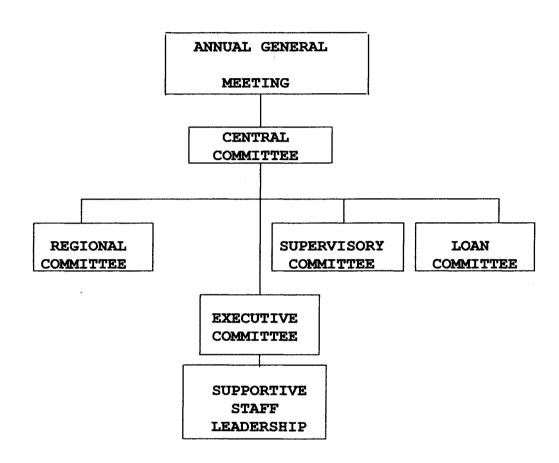

and follow up of members        |
|      | <b>.</b>           | B              | loans                                              |
| 13   | Anna Mwaijande     | Secretary      | Performing all secretarial duties                  |
| 14   | Rosemarry          | Secretary      | Performing all secretarial duties                  |
|      | Mungure            | <u>-</u>       |                                                    |
| 15   | Semeni Adam        | Messenger      | Station hand within and out of office              |
| 16   | Frank John         | Security guard | Guarding society property                          |
| 17   | Juma Ramadhani     | Security guard | - Guarding society property                        |

Adopted from compiled notes 2004

### KK ORGANIZATION STRUCTURE



# APPENDIX

10

### **Board members**

| S/NO | Member's name         | Position                         |
|------|-----------------------|----------------------------------|
|      | Executive Committee   |                                  |
| 1    | W.M. Lugendo          | Chairman                         |
| 2    | R.J. Mwageni          | Vice Chairman                    |
| 3    | D.J. Mapunda          | Treasurer                        |
| 4    | J.C.Komba             | Secretary                        |
| 5    | H.H.Mchangila         | Chairman – Supervisory Committee |
|      | Loan Committee        |                                  |
| 1    | M.S.Sengo             | Chairman                         |
| 2    | F.G.Mwitta            | Secretary                        |
| 3    | M.