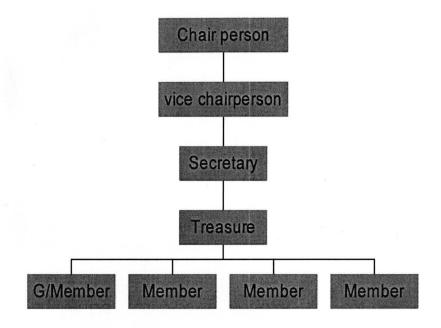

|          |
| among people of   | • Support of | to the      |                |              | • DAC.   |          |
| in Ifakara by the | orphans      | community.  |                |              |          |          |
| year 2007.        | with school  | • Number of |                |              |          |          |
|                   | supplies.    | Orphans     |                |              |          |          |
|                   |              | supported   |                |              |          |          |
|                   |              | with school |                |              |          |          |
|                   |              | supplies.   |                |              |          |          |

## Appendix 5:

## PROJECT ORGANISATIONAL CHART.



## **Appendix 6. Power Point Presentation**



### Introduction.

- St. Maria Magdalena Women Group started in 2003.
- · Located in Kilombero-Ifakara town.
- With group member 9 women.
- Ifakara Ward with population 45,684.

## **NEED ASSESSMENT.**

- Participatory Rural Appraisal meeting:-
- · Poor house hold income.
- Inadequate knowledge on income generating.
- Inadequate secondary and vocational center.
- Increased spread of HIV and AIDS.
- Poor support to OVCs.
- · Poor local governance and leadership.

### Problem Statement.

- About 58% of women live in difficult economic situation. (district poverty report 2003)
- 51.5% do not participate in decision-making. district poverty report 2003)
- Women vulnerable due to cultural and traditional practices.
- Lack of ownership of economic