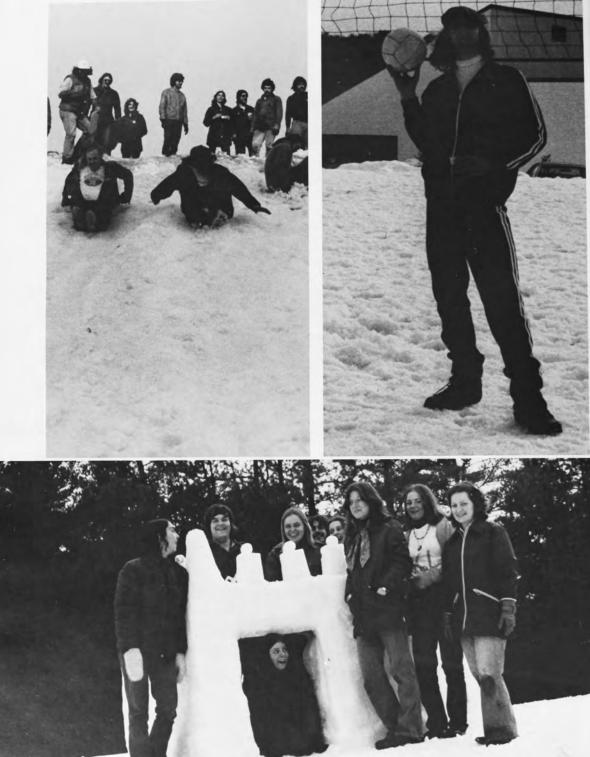

## Outing Club

Saturday "Snow Day" Events

47

\* Saturday Night

Madhouse Company

Of London

49

On Tuesday, January 27, 1976 73 pints of blood were donated to the Red Cross. Those donating were: 40 students, five staff members and the rest were from the surrounding towns. Twenty donated for the first time.