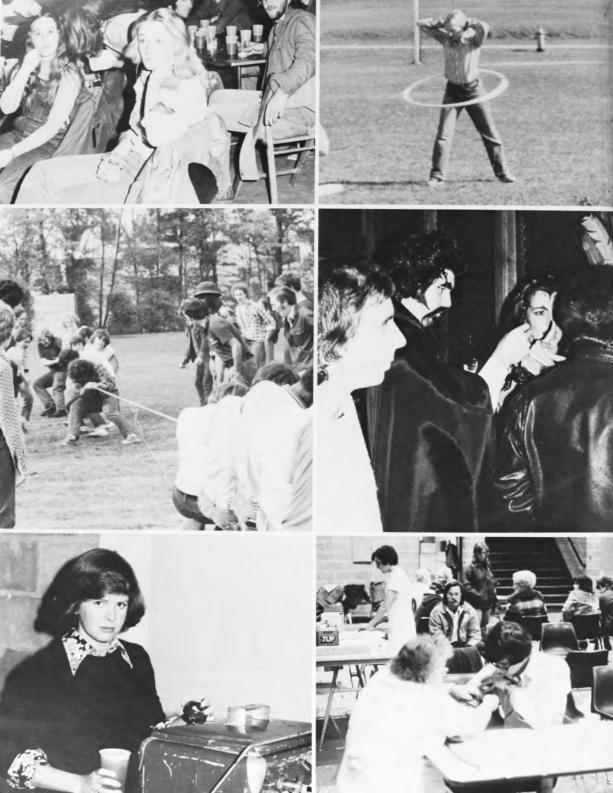

## Activities

The "good old times"--all times, when old, are good.

Byron

More than 200 parents attended the first "Weekend for Parents" which was held on October 18 and 19, 1975. There was a slide presentation done by the Student Services Staff and demonstrations in the computer and A-V Centers.

Evening activities began with a President's reception and a champagne Evening activities began with a Fresident's reception and a champagne hour. This was followed by a buffet/dinner theater. The Amorous Flea, a musical comedy, was presented by the NHC Drama Club. On Sunday there was an ecumenical service following Brunch. The College Chorus provided the music. New Hampshire College hosted parents from New Jersey, New York, Penn., West Virginia, Florida and every New England State.

## Parent Weekend

Seated L to R: Patrick Tigue, Dr. Jacqueline Mara, Claudette Vallee, Dean George Larkin, Joseph Rolka, Alan Bush, Mrs. Helen Crossin Standing L to R: Dr. Seymour Kellerman, Gene Parini, Christina Tigue, Mrs. Fannie Gleason, Miss Edith Antunes.

## Fall Weekend