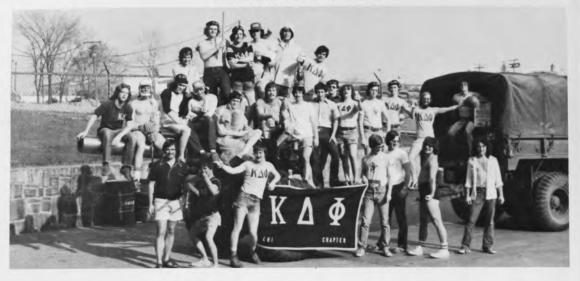

enjamin, L. Fournier. Standing, L to R: T. Veale, R. Dudka, J. Silvia, A. Bush, D. Gagne, B. Kropp, D. Streeter, S. Bachner. Missing: P. Cournoyer, D. Dillman, J. Duffin, D. Benning, D. Coleman, J. Beaulieu, L. Borchers, E. Kelly, D. Hubbs, J. Rolka, G. Lucznski, W. Merrill, G. Montminy, F. Taylor, P. Kropp, T. Welch, M. Auer, G. McCaffney, G. McCaffrey.







Pledge Party









### Stardusters



First row, L to R: R. Tryder, D. Duncan, L. Rotondo, R. Eclo, D. Seeley, S. Merrill, Second row, L to R: T. Frazier, D. Cooper, D. Farwell, P. Lemieux, S. Macomber, W. Tarr, N. Jutras, L. Moody, J. Reed, P. Comley, Y. Bradley, N. Gagliano. Missing: S. Brashears, S. Acox, J. Munz, B. Rosenkranz, B. Solomon, C. Reed, L. Kikutis, L. Schyler.



Little Sisters Of KS











# Kappa Delta Phi





Pat watching.



Trying it out for himself.























#### Phi Delta Psi



1st Row Left to Right: M. Dupuis, M. Caron, S. Meleon, R. Garneau. 2nd Row, Left to Right: J. Stogniew, P. Perich, M. Maranda, G. Bureau, B. Baraw, M. Patterson, M. Kirk, D. Davillers, M. Bish, D. Corlew, W. Blazak. 3rd Row, Left to Right: P. Perich, A. Gris, S. Giroux, S. Forbes, 4th Row, left to Right: R. Lister, P. Stekert, H. West, P. Rensvoid, F. O'Brien, C. Minter, M. Janus, J. Furman, D. Brown, J. Stanwick, M. Davis 5th Row, Left to Right: J. Sawyer, M. Gelinas, R. Breault, C. Weinstein.





# Phi Omega Psi



First row, L to R: N. Burke, T. Tenanes, D. Bureau, S. Williams, S. Nyakas. Second row, L. to R: A. Goldstein, P. St. Hilaire, L. Brookner, B. Gash, K. Ham, B. Reid, N. Jarvis. Third