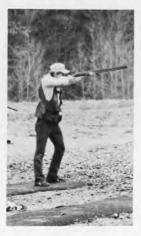

## Ski Team

B

a s e b

a 1

1

NHC captured the National Championship crown for the International Clay Pigeon event at the Intercollegiate National Trap and Skeet Championship held at Wappinger Falls. Van LaFermine lead the Penmen, placing 1st out of a field of 101 shooters, scoring 95x100. NHC's Pat Rider scored 91 which earned him 5th place while Jim Barenboim and Pat Gallagher each scored 90 to finish 6th and 7th in this event. The 366 team total outdistanced 2nd place Trinity University's 353 and 3rd place Air Force Academy's 329. In the American Skeet Event NHC's 959x1000 gave the Penmen 3rd place and earned their team the most Improved Team-American Skeet Trophy. In the American Trap event, NHC Penmen placed 3rd with a team total of 935x1000. In the overall standings for the Championship, NHC finished 2nd, hitting 2584x2800. NHC's team became eligible to participate in the '76 Olympic Try-Outs for International Clay Piegon event.

|                | Skee               | t Record                          |
|----------------|--------------------|-----------------------------------|
| NHC<br>483x500 | 465x500            | Yale                              |
| 382x400        | 339x400<br>339x400 | TUNXIX<br>Southern Conn.          |
| 454x500        | 430x500            | West Point                        |
| 470x500        | 455x500<br>552x500 | West Point<br>Rochester Institute |
| 154x200        | 168x200<br>156x200 | Rochester Institute<br>West Point |
| 1710           | Trap               | Record                            |
| NHC<br>444x500 | 436x500            | West Point                        |
| 466x500        | 443x500<br>442x500 | West Point<br>Dartmouth           |