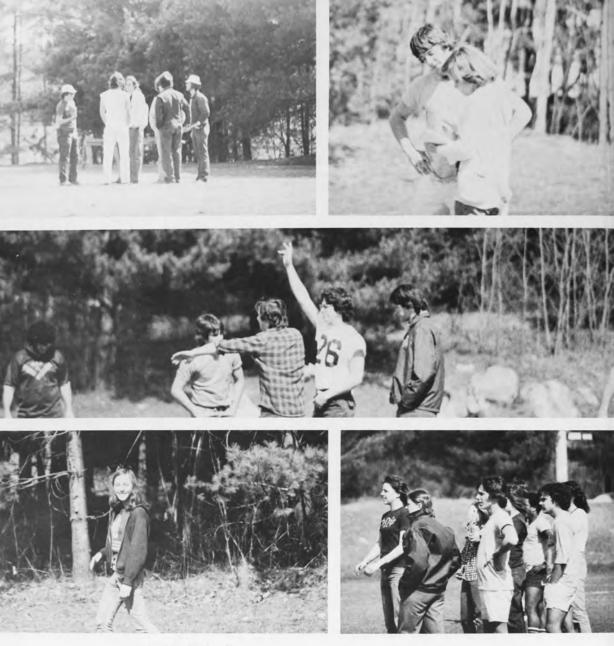

#### **Outing Club**

Kneeling, L to R: T. Wilson, F. Frank, R. Darmanin. First row, L to R: L. Ahearn, R. Grandin, T. Fat, K. Avdoulos, C. Carmel, C. Mahon, C. Stables, P. Chalogue. Second row, L to R: C. Cantrell, M. Aronson, D. Ausman, G. Savage, D. Taylor, M. Ginna, M. Sullivan. Missing: D. Thompson, A. Cartier, B. Smith.

## Sebago Lake

The weekend of February 12-14 fourteen members of the club spent the weekend camping at Lake Sebago, Maine. Activities included cross-country skiing, ice hockey, and snowshoeing. The trip was topped off with a stop at Old Orchard Beach, Maine.