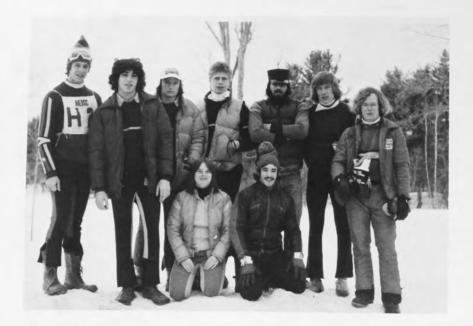

## Ski Team

B

a s e b

a 1

1

NHC captured the National Championship crown for the International Clay Pigeon event at the Intercollegiate National Trap and Skeet Championship held at Wappinger Falls. Van LaFermine lead the Penmen, placing 1st out of a field of 101 shooters, scoring 95x100. NHC's Pat Rider scored 91 which earned him 5th place while Jim Barenboim and Pat Gallagher each scored 90 to finish 6th and 7th in this event. The 366 team total outdistanced 2nd place Trinity University's 353 and 3rd place Air Force Academy's 329. In the American Skeet Event NHC's 959x1000 gave the Penmen 3rd place and earned their team the most Improved Team-American Skeet Trophy. In the American Trap event, NHC Penmen placed 3rd with a team total of 935x1000. In the overall standings for the Championship, NHC finished 2nd, hitting 2584x2800. NHC's team became eligible to participate in the '76 Olympic Try-Outs for International Clay Piegon event.