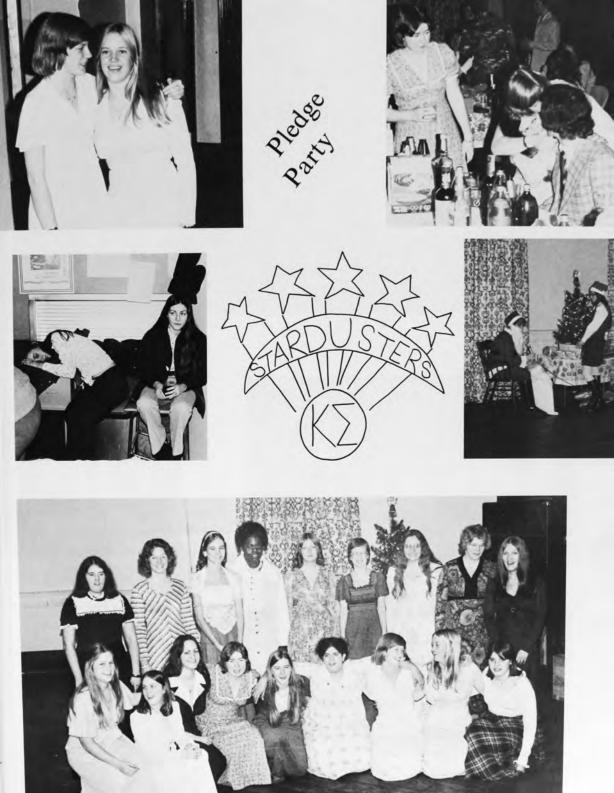

Pledge Party

### Stardusters

First row, L to R: R. Tryder, D. Duncan, L. Rotondo, R. Eclo, D. Seeley, S. Merrill, Second row, L to R: T. Frazier, D. Cooper, D. Farwell, P. Lemieux, S. Macomber, W. Tarr, N. Jutras, L. Moody, J. Reed, P. Comley, Y. Bradley, N. Gagliano. Missing: S. Brashears, S. Acox, J. Munz, B. Rosenkranz, B. Solomon, C. Reed, L. Kikutis, L. Schyler.

Little Sisters Of KS