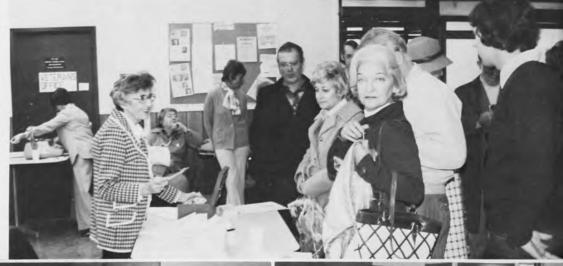

## Activities

The "good old times"--all times, when old, are good.

Byron

More than 200 parents attended the first "Weekend for Parents" which was held on October 18 and 19, 1975. There was a slide presentation done by the Student Services Staff and demonstrations in the computer and A-V Centers.

Evening activities began with a President's reception and a champagne Evening activities began with a Fresident's reception and a champagne hour. This was followed by a buffet/dinner theater. The Amorous Flea, a musical comedy, was presented by the NHC Drama Club. On Sunday there was an ecumenical service following Brunch. The College Chorus provided the music. New Hampshire College hosted parents from New Jersey, New York, Penn., West Virginia, Florida and every New England State.

## Parent Weekend

Seated L to R: Patrick Tigue, Dr. Jacqueline Mara, Claudette Vallee, Dean George Larkin, Joseph Rolka, Alan Bush, Mrs. Helen Crossin Standing L to R: Dr. Seymour Kellerman, Gene Parini, Christina Tigue, Mrs. Fannie Gleason, Miss Edith Antunes.