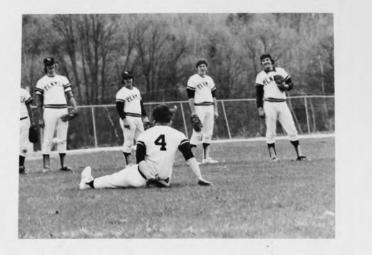

Kneeling, L to R: B. Mullen, manager, B. Grove, manager, F. Croteau, B. Garneau, co-captain, P. Perich, co-captain, R. Lines, A. Tesfay, B. Blazak. Standing, L to R: G. Simpson, D. Owens, M. Davis, J. Perkins, A. Buck, C. Flanagan, B. Nelson, S. Ratta, B. Petro, D. Mahler, D. Barr, G. Astarita, F. Zombeck, T. Ercole, Coach Phelps.