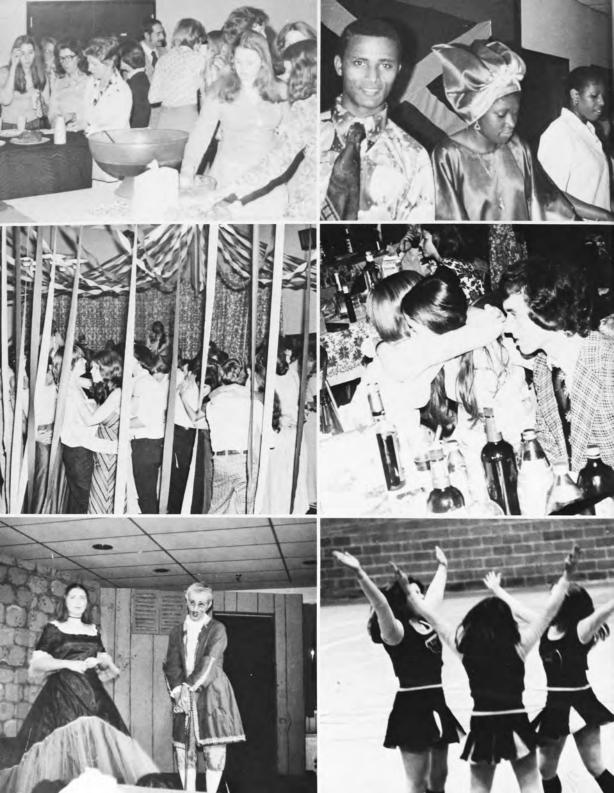

## Activities

The "good old times"--all times, when old, are good.

Byron

More than 200 parents attended the first "Weekend for Parents" which was held on October 18 and 19, 1975. There was a slide presentation done by the Student Services Staff and demonstrations in the computer and A-V Centers.

Evening activities began with a President's reception and a champagne Evening activities began with a Fresident's reception and a champagne hour. This was followed by a buffet/dinner theater. The Amorous Flea, a musical comedy, was presented by the NHC Drama Club. On Sunday there was an ecumenical service following Brunch. The College Chorus provided the music. New Hampshire College hosted parents from New Jersey, New York, Penn., West Virginia, Florida and every New England State.

## Parent Weekend

Seated L to R: Patrick Tigue, Dr. Jacqueline Mara, Claudette Vallee, Dean George Larkin, Joseph Rolka, Alan Bush, Mrs. Helen Crossin Standing L to R: Dr. Seymour Kellerman, Gene Parini, Christina Tigue, Mrs. Fannie Gleason, Miss Edith Antunes.

## Fall Weekend

## Thanksgiving Dinner Interfraternity Council

## Christmas Party

Friday Night

45

Jack Flash

## Outing Club

Saturday "Snow Day" Events

47

\* Saturday Night

Madhouse Company

Of London

49

On Tuesday, January 27, 1976 73 pints of blood were donated to the Red Cross. Those donating were: 40 students, five staff members and the rest were from the surrounding towns. Twenty donated for the first time.

## <sup>50</sup> Blood Drive

## Dance Marathon

58 Friday Night

Shotgun

"Binkam Pinkham"

Spring Weekend Field Day Events

# Saturday Night