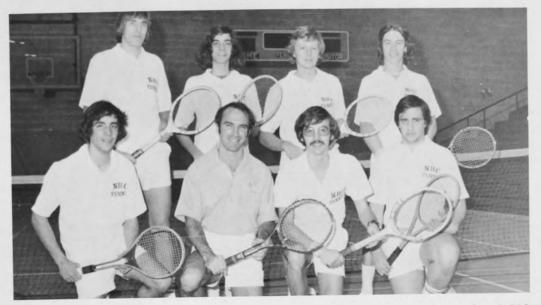

### Tennis Team

Kneeling, L to R: F. Welton, C. Toy, coach, D. Hebert, captain, J. Roch, Standing, L to R: S. Carkin, C. Welton, B. Morin J. McGrath.

#### 1976--Tennis

NILC

| NHC | -       |                         |
|-----|---------|-------------------------|
| 7   | 2       | St. Anselm's College    |
|     | default | Hawthorne College       |
| 2   | 7       | Gordon College          |
| 3   | 5       | New England             |
| 5   | 3       | Western New England     |
| 0   | 9       | Plymouth State College  |
| 0   | 9       | New England College     |
| 5   | 4       | Franklin Pierce College |
|     |         | Overall 4-4             |
|     |         |                         |