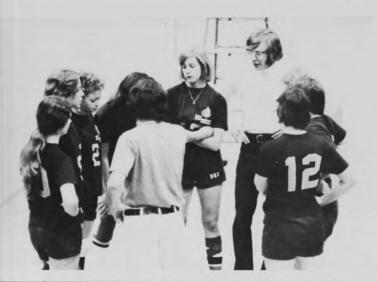

## Parent Weekend

Seated L to R: Patrick Tigue, Dr. Jacqueline Mara, Claudette Vallee, Dean George Larkin, Joseph Rolka, Alan Bush, Mrs. Helen Crossin Standing L to R: Dr. Seymour Kellerman, Gene Parini, Christina Tigue, Mrs. Fannie Gleason, Miss Edith Antunes.