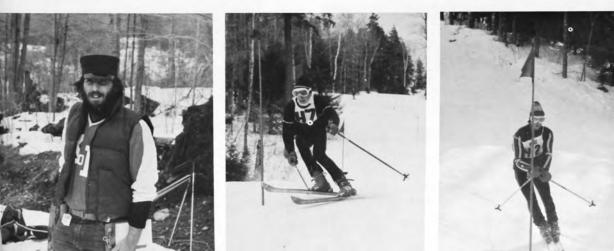

## Ski Team

B

a s e b

a 1

1

NHC captured the National Championship crown for the International Clay Pigeon event at the Intercollegiate National Trap and Skeet Championship held at Wappinger Falls. Van LaFermine lead the Penmen, placing 1st out of a field of 101 shooters, scoring 95x100. NHC's Pat Rider scored 91 which earned him 5th place while Jim Barenboim and Pat Gallagher each scored 90 to finish 6th and 7th in this event. The 366 team total outdistanced 2nd place Trinity University's 353 and 3rd place Air Force Academy's 329. In the American Skeet Event NHC's 959x1000 gave the Penmen 3rd place and earned their team the most Improved Team-American Skeet Trophy. In the American Trap event, NHC Penmen placed 3rd with a team total of 935x1000. In the overall standings for the Championship, NHC finished 2nd, hitting 2584x2800. NHC's team became eligible to participate in the '76 Olympic Try-Outs for International Clay Piegon event.