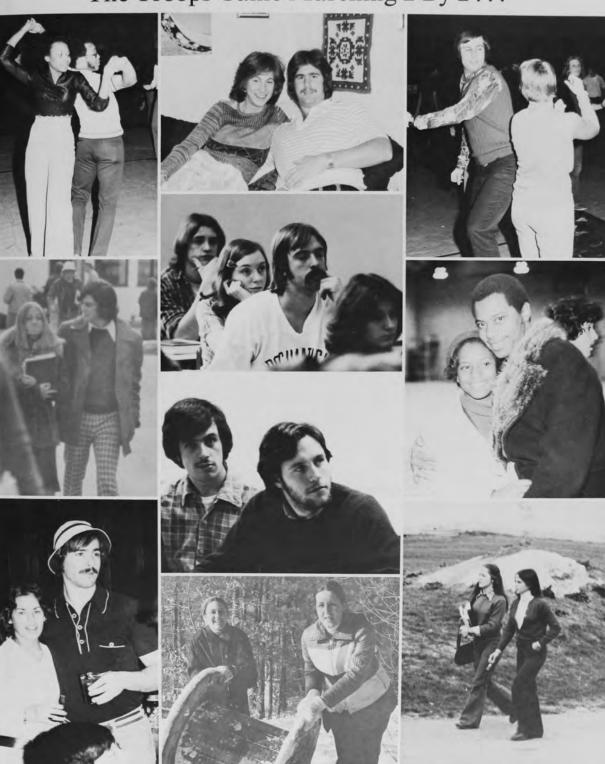

# Days of Future Passed

That past which is so presumtoously brought foward for the present, was itself founded on some past that went before it. M. de Stall

101 .

Making friends for the world to see let the people know you got what you need. With a friend at hand you will see the light if your friends are there then everything's alright! Making friends . . .

Elton John

"Copyright (c) 1970 Dick James Music Limited. Used By Permission. All Rights Reserved."

At New Hampshire College friends are easy to find, whether it's through a sorority or fraternity, in the snack bar, during classes or even at a party.