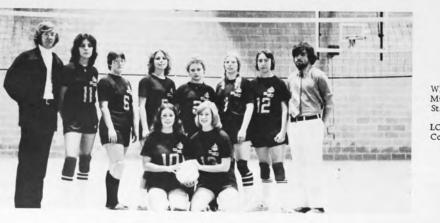

## Girls' Volleyball

| WINS<br>Mt. St. Mary | 0                |
|----------------------|------------------|
| St. Anselm's         | 8 sets<br>4 sets |
|                      | T Sets           |
| LOSES                |                  |
| Colby Sawyer         | 3 sets           |