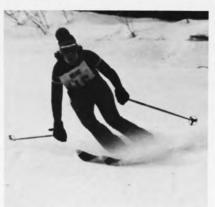

## Ski Team

B

a s e b

a 1

1

NHC captured the National Championship crown for the International Clay Pigeon event at the Intercollegiate National Trap and Skeet Championship held at Wappinger Falls. Van LaFermine lead the Penmen, placing 1st out of a field of 101 shooters, scoring 95x100. NHC's Pat Rider scored 91 which earned him 5th place while Jim Barenboim and Pat Gallagher each scored 90 to finish 6th and 7th in this event. The 366 team total outdistanced 2nd place Trinity University's 353 and 3rd place Air Force Academy's 329. In the American Skeet Event NHC's 959x1000 gave the Penmen 3rd place and earned their team the most Improved Team-American Skeet Trophy. In the American Trap event, NHC Penmen placed 3rd with a team total of 935x1000. In the overall standings for the Championship, NHC finished 2nd, hitting 2584x2800. NHC's team became eligible to participate in the '76 Olympic Try-Outs for International Clay Piegon event.