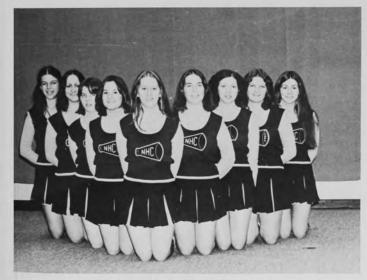

Cheerleaders

Lto R: J. Hancock, L. Rotondo, P. Comely, N. Burke, M. Stone, E. Lynch, N. Van Meter, K. MacKenzie, C. Reed.

First row, L to R: co-captains, N. Jutras, C. Reed. Second row, L to R: J. Staula, M.J. Hill, P. Deserres, T. Wilson, M. Arndt. Third row, L to R: E. Church, A. Nichols, E. Foye, V. Curry, S. Williams, manager and score keeper, C. Tigue, Co-ordinator of Women's Athletics.