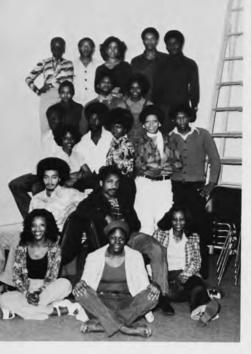

#### Black Alliance

First row, L to R: W. Duncan, treasurer, V. Grigsby, secretary. Second row, L to R: M. Motely, vice-president. G. Greenidge, president. Girls Volleyball Guys Volleyball

Front: L. Bannister. Second row, L to R: T. Thomas, A. Baumeister, advisor, J. Hancock, T. Tenanes, K. Mackenzie, G. Johnson. Missing: N. Poisson, T. Nims, D. Devillers, V. Tetley, advisor, G. Montimony, R. Clarke, Doc Commenator, advisor, Father Cote, advisor, P. Tigue, advisor.