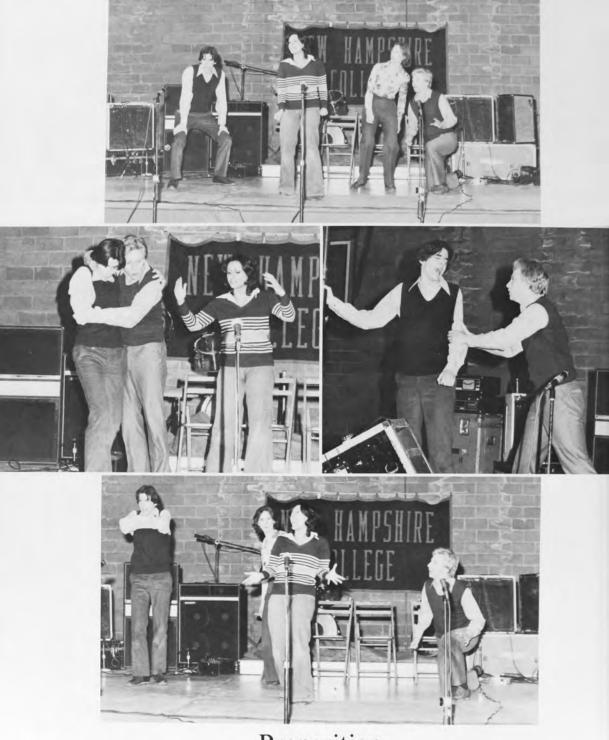

Fall Weekend: Blend Good Thunder

Winter Weekend: Jack Flash Madhouse Stone Cross Spring Weekend: Shotgun Proposition Spoonfeather