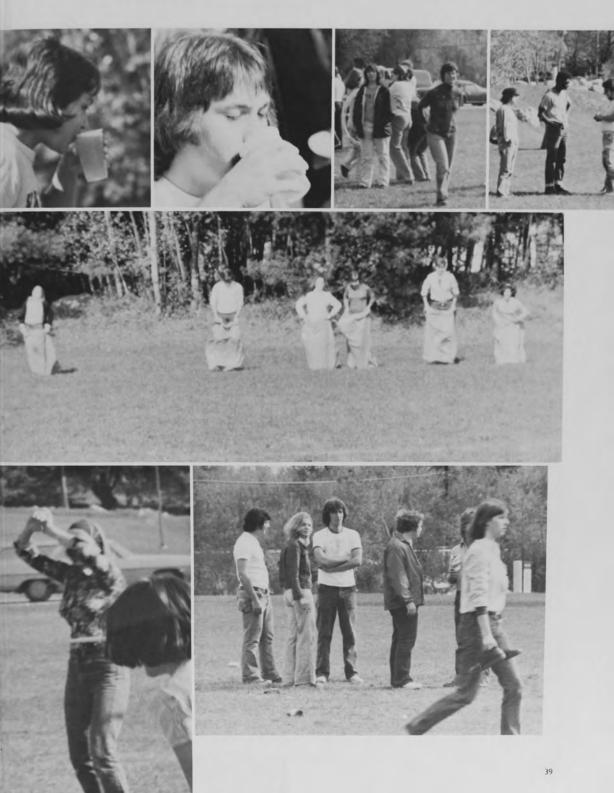

with a President's reception and a champagne Evening activities began with a Fresident's reception and a champagne hour. This was followed by a buffet/dinner theater. The Amorous Flea, a musical comedy, was presented by the NHC Drama Club. On Sunday there was an ecumenical service following Brunch. The College Chorus provided the music. New Hampshire College hosted parents from New Jersey, New York, Penn., West Virginia, Florida and every New England State.

## Parent Weekend







Seated L to R: Patrick Tigue, Dr. Jacqueline Mara, Claudette Vallee, Dean George Larkin, Joseph Rolka, Alan Bush, Mrs. Helen Crossin Standing L to R: Dr. Seymour Kellerman, Gene Parini, Christina Tigue, Mrs. Fannie Gleason, Miss Edith Antunes.

















## Fall Weekend







































## Thanksgiving Dinner Interfraternity Council



## Christmas Party













Friday Night





45

Jack Flash

## Outing Club





Saturday "Snow Day" Events

47



\* Saturday Night





Madhouse Company

Of London

49

On Tuesday, January 27, 1976 73 pints of blood were donated to the Red Cross. Those donating were: 40 students, five staff members and the rest were from the surrounding towns. Twenty donated for the first time.



## <sup>50</sup> Blood Drive



## Dance Marathon



#### RESULTS OF MUSCULAR DYSTROPHY DANCE MARATHON

|                   | Dollars