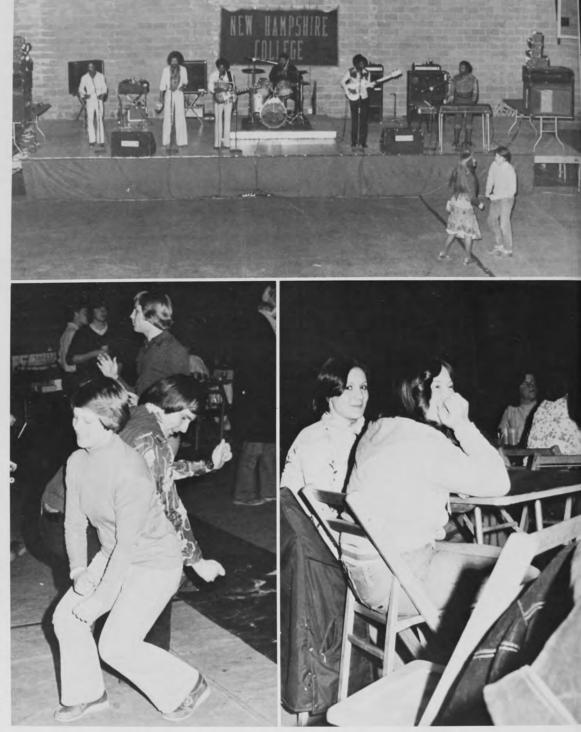

## Christmas Party

Friday Night

45

Jack Flash

## Outing Club

Saturday "Snow Day" Events

47

\* Saturday Night

Madhouse Company

Of London

49

On Tuesday, January 27, 1976 73 pints of blood were donated to the Red Cross. Those donating were: 40 students, five staff members and the rest were from the surrounding towns. Twenty donated for the first time.