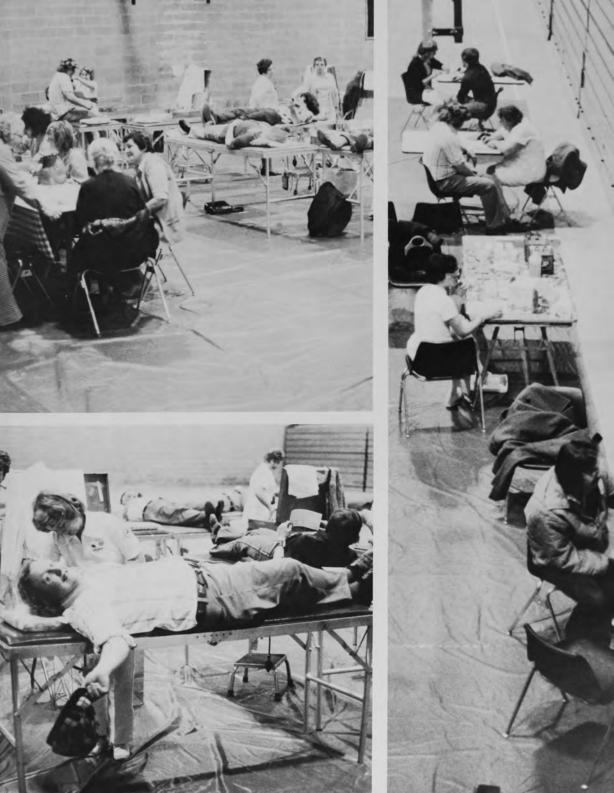

## Outing Club

Saturday "Snow Day" Events

47

\* Saturday Night

Madhouse Company

Of London

49

On Tuesday, January 27, 1976 73 pints of blood were donated to the Red Cross. Those donating were: 40 students, five staff members and the rest were from the surrounding towns. Twenty donated for the first time.

## <sup>50</sup> Blood Drive