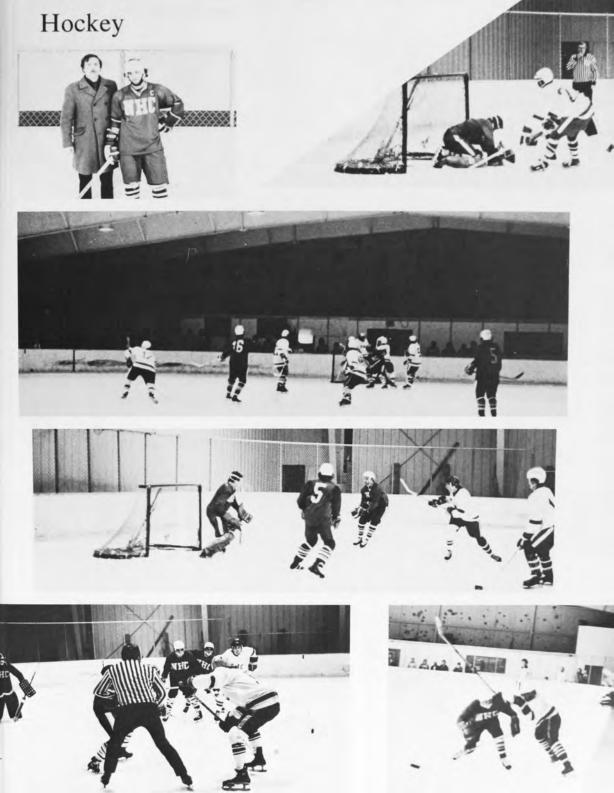

## Basketball

1975-1976 HOCKEY

|                  | 1975     | -1970 HOCKEI           |
|------------------|----------|------------------------|
| NHC              |          |                        |
| 3                | 6        | St. Michael's College  |
| 5                | 6        | Curry College          |
| 8                | 6        | Hawthorne College      |
| 8<br>7           | 2        | St. Francis College    |
| 2                | 10       | University of Maine    |
| 5                | 2        | Gordon College         |
| 2<br>5<br>2<br>3 | 2        | University of Maine    |
|                  | 7        | Southeastern Mass. U.  |
| 7                | 4        | Plymouth State College |
| 6<br>5           | 7        | Nasson College         |
|                  | 6        | Plymouth State College |
| 12               | 8        | Gordon College Tourney |
| 5                | 6        | Suffolk University     |
| 3                | 6        | Hawthorne College      |
| 3                | 9        | Southeastern Mass. U.  |
| 2                | 4        | St. Michael's College  |
| 2                | 5        | Curry College          |
| Forfeit          | S:       |                        |
| St. Fra          | ncis Col | lege                   |