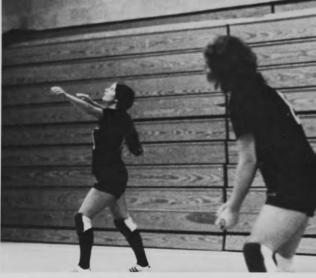

## Girls' Volleyball

| WINS<br>Mt. St. Mary | 0                |
|----------------------|------------------|
| St. Anselm's         | 8 sets<br>4 sets |
|                      | T Sets           |
| LOSES                |                  |
| Colby Sawyer         | 3 sets           |