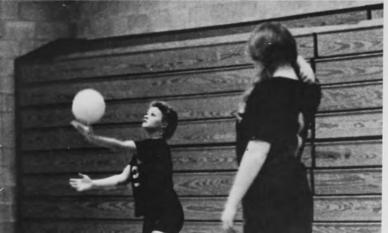

## Girls' Volleyball

| WINS<br>Mt. St. Mary | 0                |
|----------------------|------------------|
| St. Anselm's         | 8 sets<br>4 sets |
|                      | T Sets           |
| LOSES                |                  |
| Colby Sawyer         | 3 sets           |