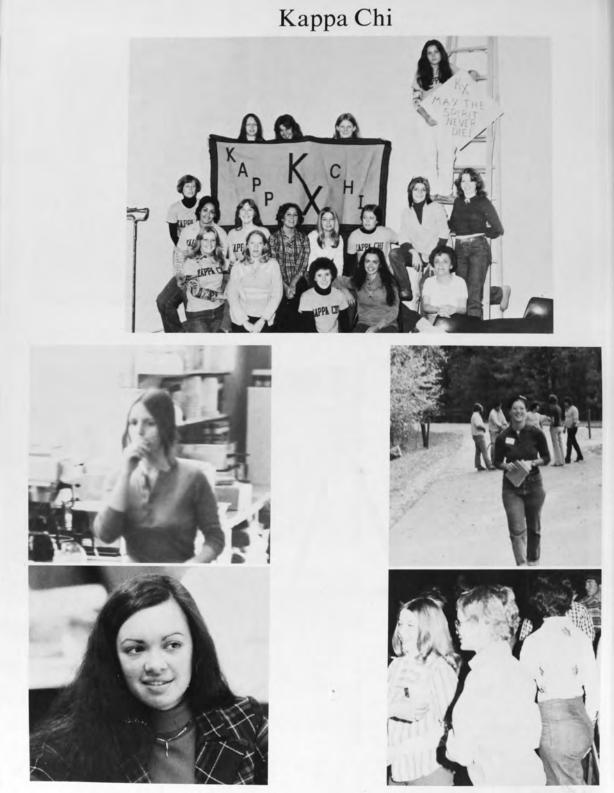

a, J. Silvia, A. Bush, D. Gagne, B. Kropp, D. Streeter, S. Bachner. Missing: P. Cournoyer, D. Dillman, J. Duffin, D. Benning, D. Coleman, J. Beaulieu, L. Borchers, E. Kelly, D. Hubbs, J. Rolka, G. Lucznski, W. Merrill, G. Montminy, F. Taylor, P. Kropp, T. Welch, M. Auer, G. McCaffney, G. McCaffrey.







Pledge Party









### Stardusters



First row, L to R: R. Tryder, D. Duncan, L. Rotondo, R. Eclo, D. Seeley, S. Merrill, Second row, L to R: T. Frazier, D. Cooper, D. Farwell, P. Lemieux, S. Macomber, W. Tarr, N. Jutras, L. Moody, J. Reed, P. Comley, Y. Bradley, N. Gagliano. Missing: S. Brashears, S. Acox, J. Munz, B. Rosenkranz, B. Solomon, C. Reed, L. Kikutis, L. Schyler.



Little Sisters Of KS











# Kappa Delta Phi





Pat watching.



Trying it out for himself.























#### Phi Delta Psi



1st Row Left to Right: M. Dupuis, M. Caron, S. Meleon, R. Garneau. 2nd Row, Left to Right: J. Stogniew, P. Perich, M. Maranda, G. Bureau, B. Baraw, M. Patterson, M. Kirk, D. Davillers, M. Bish, D. Corlew, W. Blazak. 3rd Row, Left to Right: P. Perich, A. Gris, S. Giroux, S. Forbes, 4th Row, left to Right: R. Lister, P. Stekert, H. West, P. Rensvoid, F. O'Brien, C. Minter, M. Janus, J. Furman, D. Brown, J. Stanwick, M. Davis 5th Row, Left to Right: J. Sawyer, M. Gelinas, R. Breault, C. Weinstein.





# Phi Omega Psi



First row, L to R: N. Burke, T. Tenanes, D. Bureau, S. Williams, S. Nyakas. Second row, L. to R: A. Goldstein, P. St. Hilaire, L. Brookner, B. Gash, K. Ham, B. Reid, N. Jarvis. Third row, L to R: A. Quirk, K. MacKenzie, B. Foye, J. Hancock,