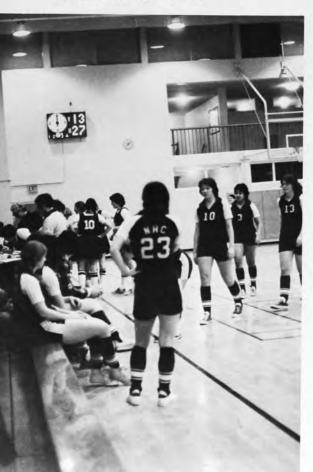

## Girls' Volleyball

| WINS<br>Mt. St. Mary | 0                |
|----------------------|------------------|
| St. Anselm's         | 8 sets<br>4 sets |
|                      | T Sets           |
| LOSES                |                  |
| Colby Sawyer         | 3 sets           |

Kneeling, L to R: K. Avdoulous, R. Rosenkrans. Standing, L to R: J. Duffin, assist. coach, K. Thayer, M. Welz, T. Fat, A. Crutcher, T. Wilson, S. Macomber, T. Dufour, coach.

Football

|  | FINA | L ST | AND | INGS |
|--|------|------|-----|------|
|--|------|------|-----|------|