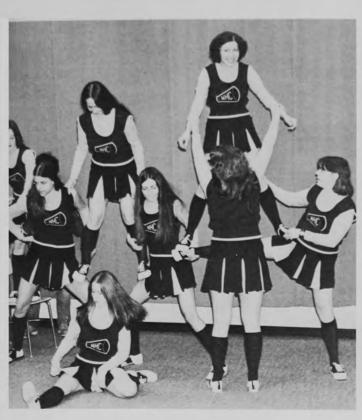

Cheerleaders

Lto R: J. Hancock, L. Rotondo, P. Comely, N. Burke, M. Stone, E. Lynch, N. Van Meter, K. MacKenzie, C. Reed.

First row, L to R: co-captains, N. Jutras, C. Reed. Second row, L to R: J. Staula, M.J. Hill, P. Deserres, T. Wilson, M. Arndt. Third row, L to R: E. Church, A. Nichols, E. Foye, V. Curry, S. Williams, manager and score keeper, C. Tigue, Co-ordinator of Women's Athletics.