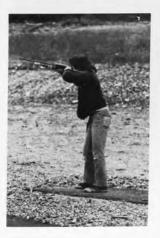

## Ski Team

B

a s e b

a 1

1

NHC captured the National Championship crown for the International Clay Pigeon event at the Intercollegiate National Trap and Skeet Championship held at Wappinger Falls. Van LaFermine lead the Penmen, placing 1st out of a field of 101 shooters, scoring 95x100. NHC's Pat Rider scored 91 which earned him 5th place while Jim Barenboim and Pat Gallagher each scored 90 to finish 6th and 7th in this event. The 366 team total outdistanced 2nd place Trinity University's 353 and 3rd place Air Force Academy's 329. In the American Skeet Event NHC's 959x1000 gave the Penmen 3rd place and earned their team the most Improved Team-American Skeet Trophy. In the American Trap event, NHC Penmen placed 3rd with a team total of 935x1000. In the overall standings for the Championship, NHC finished 2nd, hitting 2584x2800. NHC's team became eligible to participate in the '76 Olympic Try-Outs for International Clay Piegon event.

|                | Skee               | t Record                          |
|----------------|--------------------|-----------------------------------|
| NHC<br>483x500 | 465x500            | Yale                              |
| 382x400        | 339x400<br>339x400 | TUNXIX<br>Southern Conn.          |
| 454x500        | 430x500            | West Point                        |
| 470x500        | 455x500<br>552x500 | West Point<br>Rochester Institute |
| 154x200        | 168x200<br>156x200 | Rochester Institute<br>West Point |
| 1710           | Trap               | Record                            |
| NHC<br>444x500 | 436x500            | West Point                        |
| 466x500        | 443x500<br>442x500 | West Point<br>Dartmouth           |