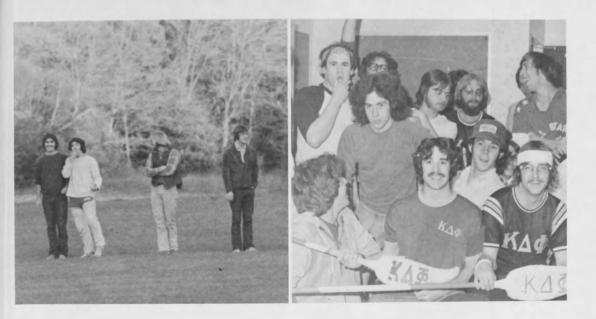

Dudka, J. Silvia, A. Bush, D. Gagne, B. Kropp, D. Streeter, S. Bachner. Missing: P. Cournoyer, D. Dillman, J. Duffin, D. Benning, D. Coleman, J. Beaulieu, L. Borchers, E. Kelly, D. Hubbs, J. Rolka, G. Lucznski, W. Merrill, G. Montminy, F. Taylor, P. Kropp, T. Welch, M. Auer, G. McCaffney, G. McCaffrey.







Pledge Party









### Stardusters



First row, L to R: R. Tryder, D. Duncan, L. Rotondo, R. Eclo, D. Seeley, S. Merrill, Second row, L to R: T. Frazier, D. Cooper, D. Farwell, P. Lemieux, S. Macomber, W. Tarr, N. Jutras, L. Moody, J. Reed, P. Comley, Y. Bradley, N. Gagliano. Missing: S. Brashears, S. Acox, J. Munz, B. Rosenkranz, B. Solomon, C. Reed, L. Kikutis, L. Schyler.



Little Sisters Of KS











# Kappa Delta Phi





Pat watching.



Trying it out for himself.























#### Phi Delta Psi



1st Row Left to Right: M. Dupuis, M. Caron, S. Meleon, R. Garneau. 2nd Row, Left to Right: J. Stogniew, P. Perich, M. Maranda, G. Bureau, B. Baraw, M. Patterson, M. Kirk, D. Davillers, M. Bish, D. Corlew, W. Blazak. 3rd Row, Left to Right: P. Perich, A. Gris, S. Giroux, S. Forbes, 4th Row, left to Right: R. Lister, P. Stekert, H. West, P. Rensvoid, F. O'Brien, C. Minter, M. Janus, J. Furman, D. Brown, J. Stanwick, M. Davis 5th Row, Left to Right: J. Sawyer, M. Gelinas, R. Breault, C. Weinstein.





# Phi Omega Psi



First row, L to R: N. Burke, T. Tenanes, D. Bureau, S. Williams, S. Nyakas. Second row, L. to R: A. Goldstein, P. St. Hilaire, L. Brookner, B. Gash, K. Ham, B. Reid, N. Jarvis. Third row, L to R: A. Quirk, K. MacKenzie, B. Foye, J. Hanc