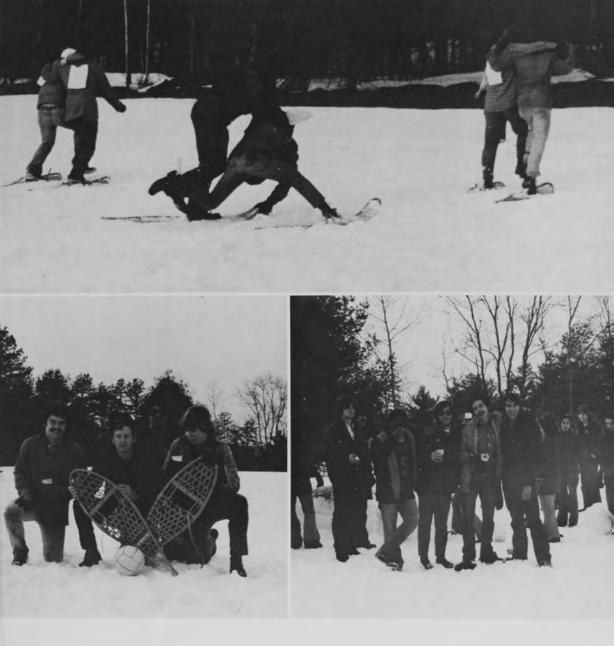

## Outing Club

Saturday "Snow Day" Events

47

\* Saturday Night

Madhouse Company

Of London

49

On Tuesday, January 27, 1976 73 pints of blood were donated to the Red Cross. Those donating were: 40 students, five staff members and the rest were from the surrounding towns. Twenty donated for the first time.

## Sebago Lake

The weekend of February 12-14 fourteen members of the club spent the weekend camping at Lake Sebago, Maine. Activities included cross-country skiing, ice hockey, and snowshoeing. The trip was topped off with a stop at Old Orchard Beach, Maine.