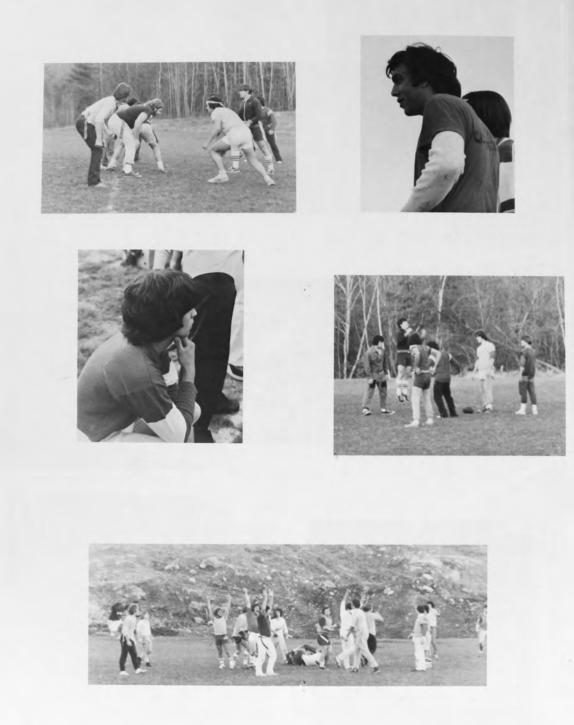

58 Friday Night

Shotgun

"Binkam Pinkham"

Spring Weekend Field Day Events

## Awards Presentation

Proposition

# Saturday Night