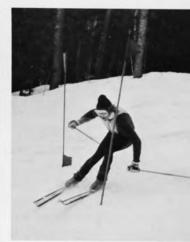

## Ski Team

B

a s e b

a 1

1

NHC captured the National Championship crown for the International Clay Pigeon event at the Intercollegiate National Trap and Skeet Championship held at Wappinger Falls. Van LaFermine lead the Penmen, placing 1st out of a field of 101 shooters, scoring 95x100. NHC's Pat Rider scored 91 which earned him 5th place while Jim Barenboim and Pat Gallagher each scored 90 to finish 6th and 7th in this event. The 366 team total outdistanced 2nd place Trinity University's 353 and 3rd place Air Force Academy's 329. In the American Skeet Event NHC's 959x1000 gave the Penmen 3rd place and earned their team the most Improved Team-American Skeet Trophy. In the American Trap event, NHC Penmen placed 3rd with a team total of 935x1000. In the overall standings for the Championship, NHC finished 2nd, hitting 2584x2800. NHC's team became eligible to participate in the '76 Olympic Try-Outs for International Clay Piegon event.