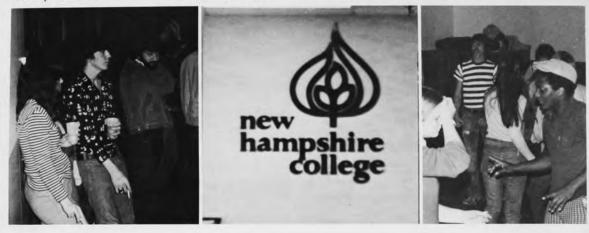

Elton John

"Copyright (c) 1970 Dick James Music Limited. Used By Permission. All Rights Reserved."

At New Hampshire College friends are easy to find, whether it's through a sorority or fraternity, in the snack bar, during classes or even at a party.