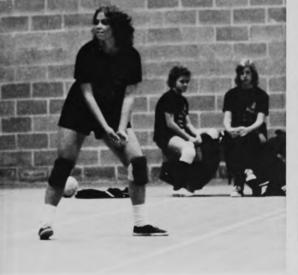

## Girls' Volleyball

| WINS<br>Mt. St. Mary | 0                |
|----------------------|------------------|
| St. Anselm's         | 8 sets<br>4 sets |
|                      | T Sets           |
| LOSES                |                  |
| Colby Sawyer         | 3 sets           |