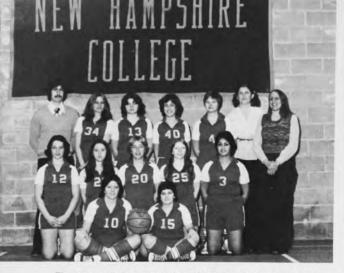

|     | 1975-1976 Wom   | nen's Basketball     |
|-----|-----------------|----------------------|
| NHC |                 |                      |
| 64  | 25              | Hesser               |
| 38  | 27              | Hesser               |
| 24  | 65              | Colby College        |
| 39  | 38              | Franklin Pierce      |
| 21  | 29              | Franklin Pierce      |
| 38  | 32              | Notre Dame College   |
| 53  | 20              | Rivier College       |
| 32  | 49              | Colby College        |
| 30  | 50              | Merrimack College    |
| 44  | 42              | Notre Dame College   |
| 40  | 43              | Merrimack College    |
| 50  | 22              | Rivier College       |
| 52  | 30              | St. Anselm's College |
|     | Overall Record: | 8-5                  |