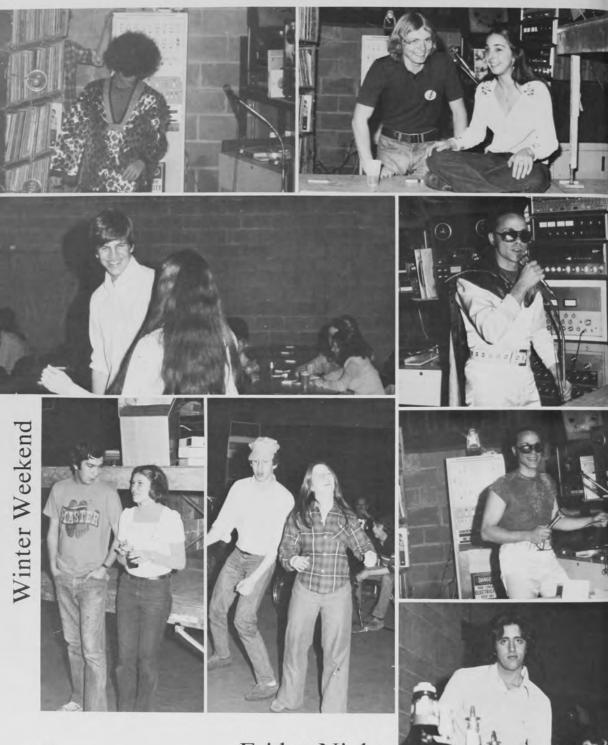

## Fall Weekend

## Thanksgiving Dinner Interfraternity Council

## Christmas Party

Friday Night

45

Jack Flash

## Outing Club

Saturday "Snow Day" Events

47

\* Saturday Night

Madhouse Company

Of London

49

On Tuesday, January 27, 1976 73 pints of blood were donated to the Red Cross. Those donating were: 40 students, five staff members and the rest were from the surrounding towns. Twenty donated for the first time.