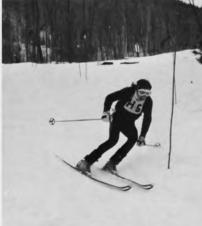

## Ski Team

B

a s e b

a 1

1

NHC captured the National Championship crown for the International Clay Pigeon event at the Intercollegiate National Trap and Skeet Championship held at Wappinger Falls. Van LaFermine lead the Penmen, placing 1st out of a field of 101 shooters, scoring 95x100. NHC's Pat Rider scored 91 which earned him 5th place while Jim Barenboim and Pat Gallagher each scored 90 to finish 6th and 7th in this event. The 366 team total outdistanced 2nd place Trinity University's 353 and 3rd place Air Force Academy's 329. In the American Skeet Event NHC's 959x1000 gave the Penmen 3rd place and earned their team the most Improved Team-American Skeet Trophy. In the American Trap event, NHC Penmen placed 3rd with a team total of 935x1000. In the overall standings for the Championship, NHC finished 2nd, hitting 2584x2800. NHC's team became eligible to participate in the '76 Olympic Try-Outs for International Clay Piegon event.