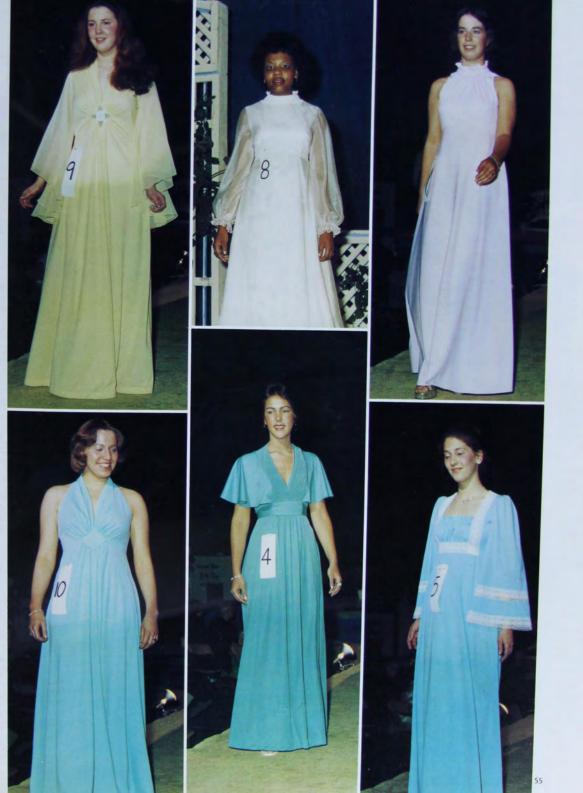

Miss New Hampshire College March 27, 1976

Karin Wisniewski
Linda Houle
Eve Marie Lynch
Kim Monsippa
Pamela Chalogue
Cindy Prindiville
Karen MacDuff
Suzanne Lascaze
Michele Morgan
Tracy Bell

MIS Association Marketing Club Cheenleaders Kappa Delta Phi Outing and Ski Club Drama Club Kappa Sigma Black Alliance Phi Delta Psi Phi Omega Psi

Celebrating her 20th birthday on March 27, Eve Marie Lynch was crowned Miss New Hampshire College. Sponsored by the Cheerleaders, she performed "Fur Elise" a piano selection by Beethoven. On May 7 she represented New Hampshire College in the Miss New Hampshire Scholarship Pageant.