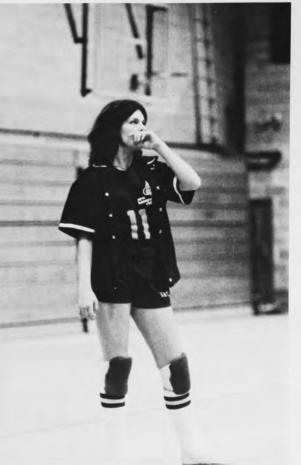

## Girls' Volleyball

| WINS<br>Mt. St. Mary | 0                |
|----------------------|------------------|
| St. Anselm's         | 8 sets<br>4 sets |
|                      | T Sets           |
| LOSES                |                  |
| Colby Sawyer         | 3 sets           |