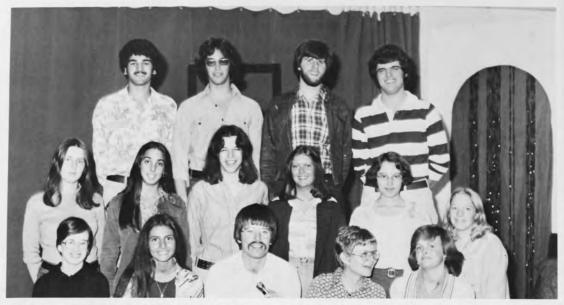

#### Yearbook Staff

First row, L to R: S. Toye (editor), Ms Antunes, (advisor), B. Smith (co-editor). Second row, L to R: S. Kanis, K. LaRochelle, N. Kearns, C. Chouinard. Third row, L to R: E. Andreadis, M. Sullivan, R. Schrader, R. Balboni.