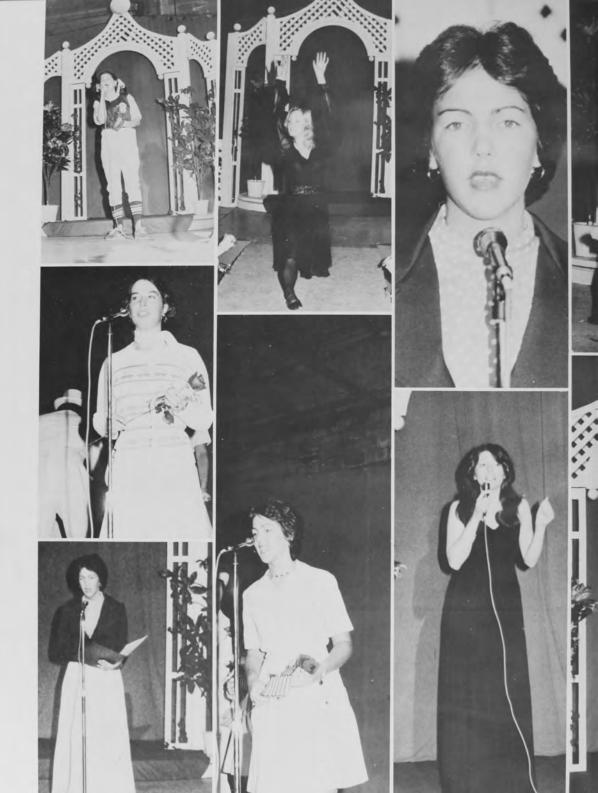

## Activities

The "good old times"--all times, when old, are good.

Byron

More than 200 parents attended the first "Weekend for Parents" which was held on October 18 and 19, 1975. There was a slide presentation done by the Student Services Staff and demonstrations in the computer and A-V Centers.

Evening activities began with a President's reception and a champagne Evening activities began with a Fresident's reception and a champagne hour. This was followed by a buffet/dinner theater. The Amorous Flea, a musical comedy, was presented by the NHC Drama Club. On Sunday there was an ecumenical service following Brunch. The College Chorus provided the music. New Hampshire College hosted parents from New Jersey, New York, Penn., West Virginia, Florida and every New England State.

## Parent Weekend

Seated L to R: Patrick Tigue, Dr. Jacqueline Mara, Claudette Vallee, Dean George Larkin, Joseph Rolka, Alan Bush, Mrs. Helen Crossin Standing L to R: Dr. Seymour Kellerman, Gene Parini, Christina Tigue, Mrs. Fannie Gleason, Miss Edith Antunes.