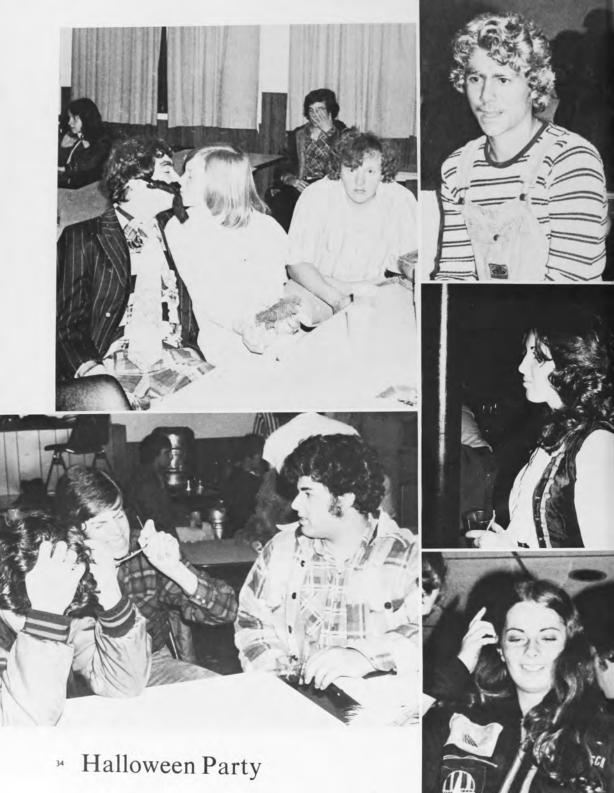

ons in the computer and A-V Centers.

Evening activities began with a President's reception and a champagne Evening activities began with a Fresident's reception and a champagne hour. This was followed by a buffet/dinner theater. The Amorous Flea, a musical comedy, was presented by the NHC Drama Club. On Sunday there was an ecumenical service following Brunch. The College Chorus provided the music. New Hampshire College hosted parents from New Jersey, New York, Penn., West Virginia, Florida and every New England State.

## Parent Weekend







Seated L to R: Patrick Tigue, Dr. Jacqueline Mara, Claudette Vallee, Dean George Larkin, Joseph Rolka, Alan Bush, Mrs. Helen Crossin Standing L to R: Dr. Seymour Kellerman, Gene Parini, Christina Tigue, Mrs. Fannie Gleason, Miss Edith Antunes.

















## Fall Weekend







































## Thanksgiving Dinner Interfraternity Council



## Christmas Party













Friday Night





45

Jack Flash

## Outing Club





Saturday "Snow Day" Events

47



\* Saturday Night





Madhouse Company

Of London

49

On Tuesday, January 27, 1976 73 pints of blood were donated to the Red Cross. Those donating were: 40 students, five staff members and the rest were from the surrounding towns. Twenty donated for the first time.



## <sup>50</sup> Blood Drive



## Dance Marathon



#### RESULTS OF MUSCULAR DYSTROPHY DANCE MARATHON

|                   | Dollars