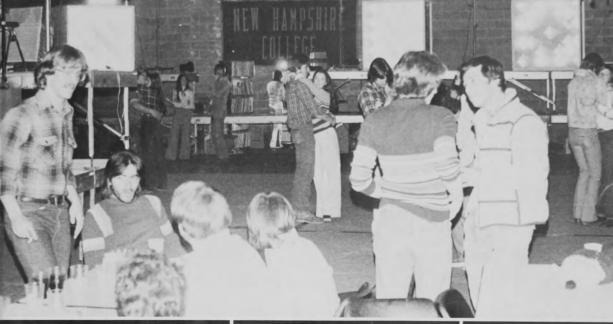

nd a champagne hour. This was followed by a buffet/dinner theater. The Amorous Flea, a musical comedy, was presented by the NHC Drama Club. On Sunday there was an ecumenical service following Brunch. The College Chorus provided the music. New Hampshire College hosted parents from New Jersey, New York, Penn., West Virginia, Florida and every New England State.

## Parent Weekend







Seated L to R: Patrick Tigue, Dr. Jacqueline Mara, Claudette Vallee, Dean George Larkin, Joseph Rolka, Alan Bush, Mrs. Helen Crossin Standing L to R: Dr. Seymour Kellerman, Gene Parini, Christina Tigue, Mrs. Fannie Gleason, Miss Edith Antunes.

















## Fall Weekend







































## Thanksgiving Dinner Interfraternity Council



## Christmas Party













Friday Night





45

Jack Flash

## Outing Club





Saturday "Snow Day" Events

47



\* Saturday Night





Madhouse Company

Of London

49

On Tuesday, January 27, 1976 73 pints of blood were donated to the Red Cross. Those donating were: 40 students, five staff members and the rest were from the surrounding towns. Twenty donated for the first time.



## <sup>50</sup> Blood Drive



## Dance Marathon



#### RESULTS OF MUSCULAR DYSTROPHY DANCE MARATHON

|                   | Dollars