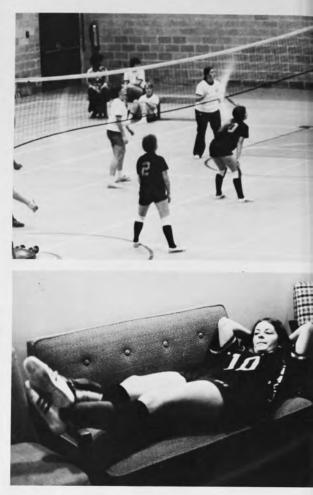

## Girls' Volleyball

| WINS<br>Mt. St. Mary | 0                |
|----------------------|------------------|
| St. Anselm's         | 8 sets<br>4 sets |
|                      | T Sets           |
| LOSES                |                  |
| Colby Sawyer         | 3 sets           |