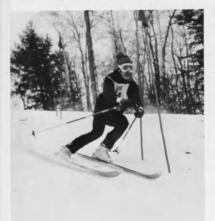

## Ski Team

B

a s e b

a 1

1

NHC captured the National Championship crown for the International Clay Pigeon event at the Intercollegiate National Trap and Skeet Championship held at Wappinger Falls. Van LaFermine lead the Penmen, placing 1st out of a field of 101 shooters, scoring 95x100. NHC's Pat Rider scored 91 which earned him 5th place while Jim Barenboim and Pat Gallagher each scored 90 to finish 6th and 7th in this event. The 366 team total outdistanced 2nd place Trinity University's 353 and 3rd place Air Force Academy's 329. In the American Skeet Event NHC's 959x1000 gave the Penmen 3rd place and earned their team the most Improved Team-American Skeet Trophy. In the American Trap event, NHC Penmen placed 3rd with a team total of 935x1000. In the overall standings for the Championship, NHC finished 2nd, hitting 2584x2800. NHC's team became eligible to participate in the '76 Olympic Try-Outs for International Clay Piegon event.