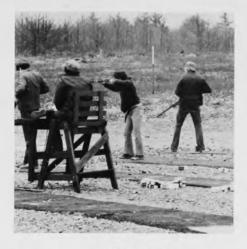

## Ski Team

B

a s e b

a 1

1

NHC captured the National Championship crown for the International Clay Pigeon event at the Intercollegiate National Trap and Skeet Championship held at Wappinger Falls. Van LaFermine lead the Penmen, placing 1st out of a field of 101 shooters, scoring 95x100. NHC's Pat Rider scored 91 which earned him 5th place while Jim Barenboim and Pat Gallagher each scored 90 to finish 6th and 7th in this event. The 366 team total outdistanced 2nd place Trinity University's 353 and 3rd place Air Force Academy's 329. In the American Skeet Event NHC's 959x1000 gave the Penmen 3rd place and earned their team the most Improved Team-American Skeet Trophy. In the American Trap event, NHC Penmen placed 3rd with a team total of 935x1000. In the overall standings for the Championship, NHC finished 2nd, hitting 2584x2800. NHC's team became eligible to participate in the '76 Olympic Try-Outs for International Clay Piegon event.

|                | Skee               | t Record                          |
|----------------|--------------------|-----------------------------------|
| NHC<br>483x500 | 465x500            | Yale                              |
| 382x400        | 339x400<br>339x400 | TUNXIX<br>Southern Conn.          |
| 454x500        | 430x500            | West Point                        |
| 470x500        | 455x500<br>552x500 | West Point<br>Rochester Institute |
| 154x200        | 168x200<br>156x200 | Rochester Institute<br>West Point |
| 1710           | Trap               | Record                            |
| NHC<br>444x500 | 436x500            | West Point                        |
| 466x500        | 443x500<br>442x500 | West Point<br>Dartmouth           |