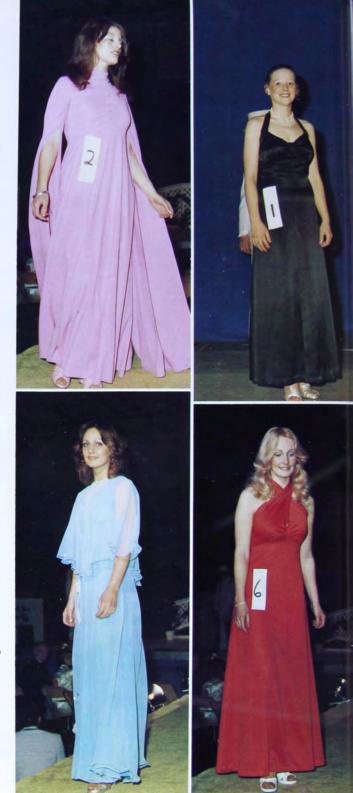

Miss New Hampshire College March 27, 1976

Karin Wisniewski
Linda Houle
Eve Marie Lynch
Kim Monsippa
Pamela Chalogue
Cindy Prindiville
Karen MacDuff
Suzanne Lascaze
Michele Morgan
Tracy Bell

MIS Association Marketing Club Cheenleaders Kappa Delta Phi Outing and Ski Club Drama Club Kappa Sigma Black Alliance Phi Delta Psi Phi Omega Psi

Celebrating her 20th birthday on March 27, Eve Marie Lynch was crowned Miss New Hampshire College. Sponsored by the Cheerleaders, she performed "Fur Elise" a piano selection by Beethoven. On May 7 she represented New Hampshire College in the Miss New Hampshire Scholarship Pageant.