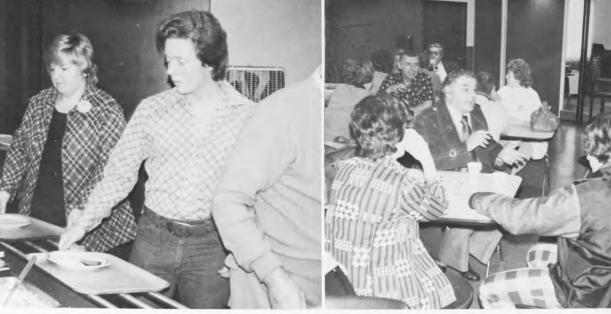

## Activities

The "good old times"--all times, when old, are good.

Byron

More than 200 parents attended the first "Weekend for Parents" which was held on October 18 and 19, 1975. There was a slide presentation done by the Student Services Staff and demonstrations in the computer and A-V Centers.

Evening activities began with a President's reception and a champagne Evening activities began with a Fresident's reception and a champagne hour. This was followed by a buffet/dinner theater. The Amorous Flea, a musical comedy, was presented by the NHC Drama Club. On Sunday there was an ecumenical service following Brunch. The College Chorus provided the music. New Hampshire College hosted parents from New Jersey, New York, Penn., West Virginia, Florida and every New England State.

## Parent Weekend

Seated L to R: Patrick Tigue, Dr. Jacqueline Mara, Claudette Vallee, Dean George Larkin, Joseph Rolka, Alan Bush, Mrs. Helen Crossin Standing L to R: Dr. Seymour Kellerman, Gene Parini, Christina Tigue, Mrs. Fannie Gleason, Miss Edith Antunes.