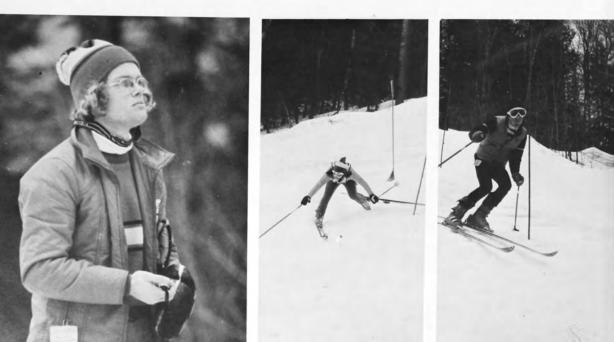

## Ski Team

B

a s e b

a 1

1

NHC captured the National Championship crown for the International Clay Pigeon event at the Intercollegiate National Trap and Skeet Championship held at Wappinger Falls. Van LaFermine lead the Penmen, placing 1st out of a field of 101 shooters, scoring 95x100. NHC's Pat Rider scored 91 which earned him 5th place while Jim Barenboim and Pat Gallagher each scored 90 to finish 6th and 7th in this event. The 366 team total outdistanced 2nd place Trinity University's 353 and 3rd place Air Force Academy's 329. In the American Skeet Event NHC's 959x1000 gave the Penmen 3rd place and earned their team the most Improved Team-American Skeet Trophy. In the American Trap event, NHC Penmen placed 3rd with a team total of 935x1000. In the overall standings for the Championship, NHC finished 2nd, hitting 2584x2800. NHC's team became eligible to participate in the '76 Olympic Try-Outs for International Clay Piegon event.