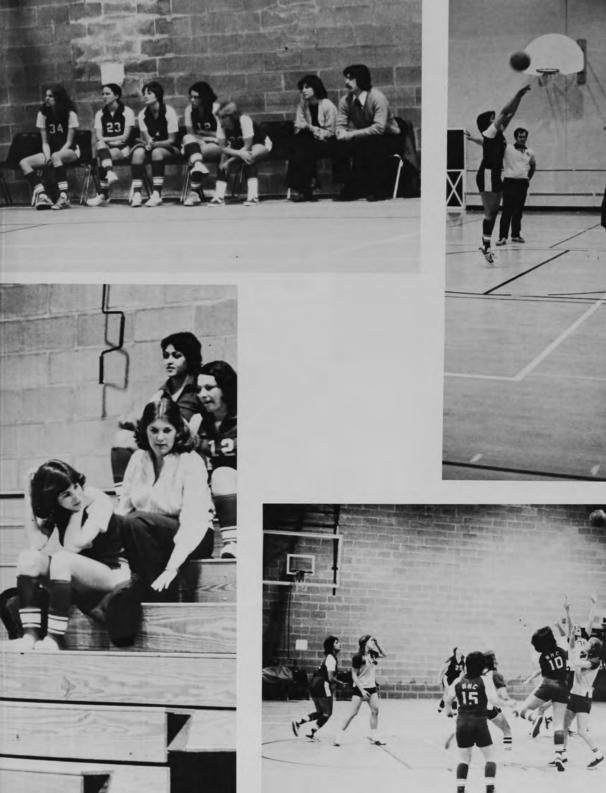

Cheerleaders

Lto R: J. Hancock, L. Rotondo, P. Comely, N. Burke, M. Stone, E. Lynch, N. Van Meter, K. MacKenzie, C. Reed.

First row, L to R: co-captains, N. Jutras, C. Reed. Second row, L to R: J. Staula, M.J. Hill, P. Deserres, T. Wilson, M. Arndt. Third row, L to R: E. Church, A. Nichols, E. Foye, V. Curry, S. Williams, manager and score keeper, C. Tigue, Co-ordinator of Women's Athletics.

|     | 1975-1976 Wom   | nen's Basketball     |
|-----|-----------------|----------------------|
| NHC |                 |                      |
| 64  | 25              | Hesser               |
| 38  | 27              | Hesser               |
| 24  | 65              | Colby College        |
| 39  | 38              | Franklin Pierce      |
| 21  | 29              | Franklin Pierce      |
| 38  | 32              | Notre Dame College   |
| 53  | 20              | Rivier College       |
| 32  | 49              | Colby College        |
| 30  | 50              | Merrimack College    |
| 44  | 42              | Notre Dame College   |
| 40  | 43              | Merrimack College    |
| 50  | 22              | Rivier College       |
| 52  | 30              | St. Anselm's College |
|     | Overall Record: | 8-5                  |

## Girls' Volleyball

| WINS<br>Mt. St. Mary | 0                |
|----------------------|------------------|
| St. Anselm's         | 8 sets<br>4 sets |
|                      | T Sets           |
| LOSES                |                  |
| Colby Sawyer         | 3 sets           |